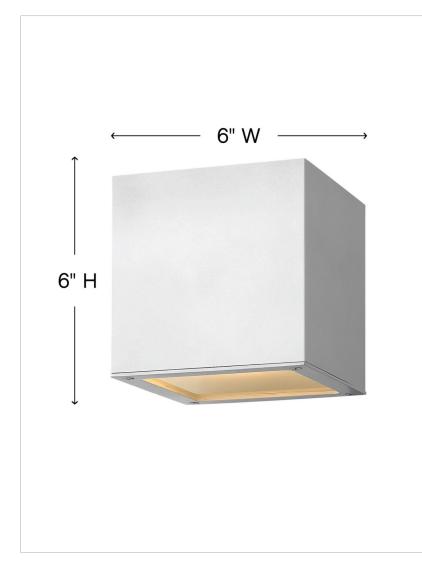

| DETAILS   |                   |
|-----------|-------------------|
| FINISH:   | Satin White       |
| MATERIAL: | Extruded Aluminum |
| GLASS:    | Etched Lens       |

| DIMENSIONS |        |
|------------|--------|
| WIDTH:     | 6"     |
| HEIGHT:    | 6"     |
| WEIGHT:    | 4 lbs. |