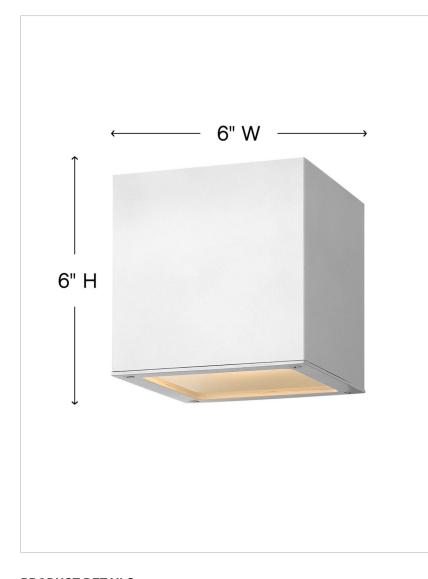

## 1768SW

## SMALL DOWN LIGHT WALL MOUNT LANTERN

A collection of sleek designs, Kube's contemporary style featuring solid aluminum construction provides a chic, minimalist statement to complement a variety of exteriors.

| DETAILS   |                   |
|-----------|-------------------|
| FINISH:   | Satin White       |
| MATERIAL: | Extruded Aluminum |
| GLASS:    | Etched Lens       |

| DIMENSIONS |          |
|------------|----------|
| WIDTH:     | 6"       |
| HEIGHT:    | 6"       |
| WEIGHT:    | 3.5 lbs. |