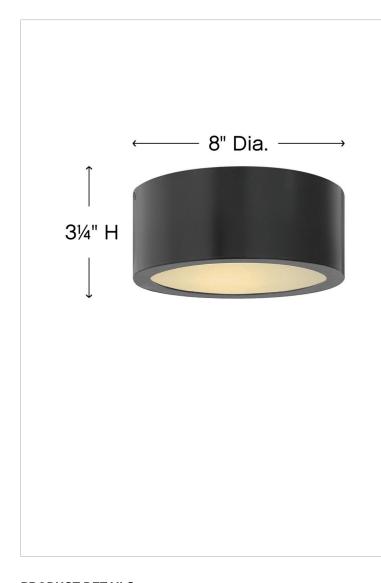

| DIMENSIONS |      |
|------------|------|
| WIDTH:     | 8"   |
| HEIGHT:    | 3.3" |
| WEIGHT:    | 2lb  |

| LIGHT SOURCE                 |                                |
|------------------------------|--------------------------------|
| LIGHT SOURCE:                | Integrated LED                 |
| LED NAME:                    | LC1-60                         |
| VOLTAGE:                     | 120v/277v                      |
| COLOR TEMP:                  | 3000                           |
| LUMENS:                      | 600                            |
| CRI:                         | 96                             |
| INCANDESCENT<br>EQUIVALENCY: | 1 x 60w                        |
| DIMMABLE:                    | YES, 0-10V TYPE<br>DIMMER ONLY |