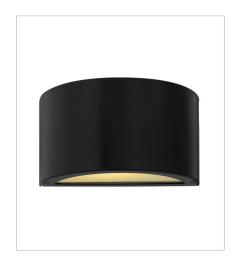

FINISH: Satin Black GLASS: Etched Lens

1660SK
MEDIUM WALL MOUNT LANTERN
6" W, 16" H
Socketed
2-7w GU10 LED, 20w Equiv.

1661SK SMALL DOWN LIGHT WALL MOUNT... 9" W, 5" H Integrated LED

1662SK SMALL UP/DOWN LIGHT WALL MO... 9" W, 5" H Integrated LED

1664SK LARGE WALL MOUNT LANTERN 9" W, 24" H Socketed 2-7w GU10 LED, 20w Equiv.

1668SK
MEDIUM WALL MOUNT LANTERN
6" W, 16.3" H
Socketed
2-7w GU10 LED, 20w Equiv.

1669SK LARGE WALL MOUNT LANTERN 9" W, 24" H Socketed 2-7w GU10 LED, 20w Equiv.