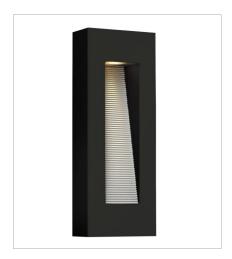

1664SK LARGE WALL MOUNT LANTERN 9" W, 24" H Socketed 2-7w GU10 LED, 20w Equiv.

1668SK
MEDIUM WALL MOUNT LANTERN
6" W, 16.3" H
Socketed
2-7w GU10 LED, 20w Equiv.

1669SK LARGE WALL MOUNT LANTERN 9" W, 24" H Socketed 2-7w GU10 LED, 20w Equiv.