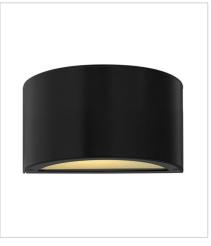

FINISH: Satin Black GLASS: Etched Lens

1660SK
MEDIUM WALL MOUNT LANTERN
6" W, 16" H
Socketed
2-7w GU10 LED, 20w Equiv.

1661SK SMALL DOWN LIGHT WALL MOUNT... 9" W, 5" H Integrated LED

1662SK SMALL UP/DOWN LIGHT WALL MO... 9" W, 5" H Integrated LED