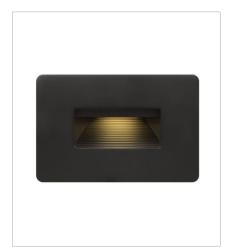

**58506SK**LED 2700K STEP LIGHT 120V H...
4.8" W, 4.5" H
Integrated LED

**58508SK**LED 2700K STEP LIGHT 120V ...
4.5" W, 3" H
Integrated LED

**58508SK3K**LED 3000K STEP LIGHT 120V H...
4.5" W, 3" H
Integrated LED