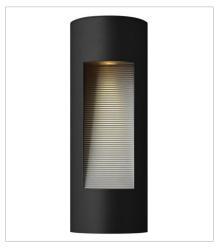

FINISH: Satin Black GLASS: Etched Lens

1660SK
MEDIUM WALL MOUNT LANTERN
6" W, 16" H
Socketed
2-7w GU10 LED, 20w Equiv.

1661SK SMALL DOWN LIGHT WALL MOUNT... 9" W, 5" H Integrated LED

1662SK SMALL UP/DOWN LIGHT WALL MO... 9" W, 5" H Integrated LED

1664SK LARGE WALL MOUNT LANTERN 9" W, 24" H Socketed 2-7w GU10 LED, 20w Equiv.

1668SK
MEDIUM WALL MOUNT LANTERN
6" W, 16.3" H
Socketed
2-7w GU10 LED, 20w Equiv.

1669SK LARGE WALL MOUNT LANTERN 9" W, 24" H Socketed 2-7w GU10 LED, 20w Equiv.