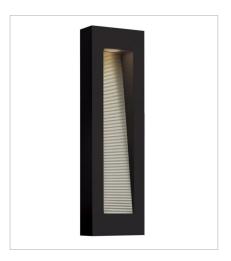

1664SK LARGE WALL MOUNT LANTERN 9" W, 24" H Socketed 2-7w GU10 LED, 20w Equiv.

1668SK
MEDIUM WALL MOUNT LANTERN
6" W, 16.3" H
Socketed
2-7w GU10 LED, 20w Equiv.

1669SK LARGE WALL MOUNT LANTERN 9" W, 24" H Socketed 2-7w GU10 LED, 20w Equiv.