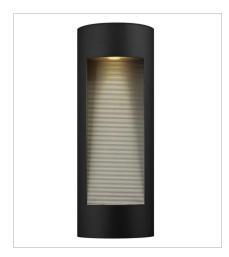

1664SK LARGE WALL MOUNT LANTERN 9" W, 24" H Socketed 2-7w GU10 LED, 20w Equiv.

1668SK
MEDIUM WALL MOUNT LANTERN
6" W, 16.3" H
Socketed
2-7w GU10 LED, 20w Equiv.

1669SK LARGE WALL MOUNT LANTERN 9" W, 24" H Socketed 2-7w GU10 LED, 20w Equiv.