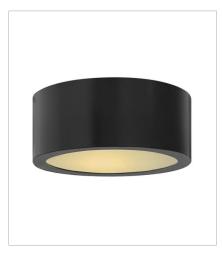

FINISH: Satin Black GLASS: Etched Lens

1665SK SMALL FLUSH MOUNT 8" W, 3.3" H Integrated LED

**15508SK**LED 2700K STEP LIGHT 12V HO...
4.5" W, 3" H
Integrated LED

**58504SK**LED 2700K STEP LIGHT 120V V...
3" W, 4.5" H
Integrated LED