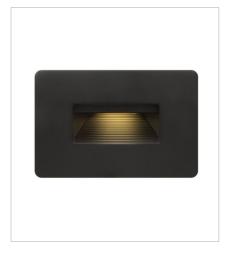

FINISH: Satin Black GLASS: Etched Lens

1665SK SMALL FLUSH MOUNT 8" W, 3.3" H Integrated LED

**15508SK**LED 2700K STEP LIGHT 12V HO...
4.5" W, 3" H
Integrated LED

**58504SK**LED 2700K STEP LIGHT 120V V...
3" W, 4.5" H
Integrated LED

**58506SK**LED 2700K STEP LIGHT 120V H...
4.8" W, 4.5" H
Integrated LED

**58508SK**LED 2700K STEP LIGHT 120V ...
4.5" W, 3" H
Integrated LED

**58508SK3K**LED 3000K STEP LIGHT 120V H...
4.5" W, 3" H
Integrated LED