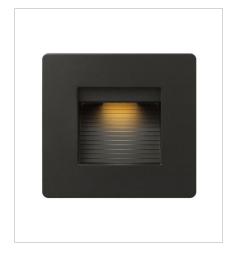

**58506SK**LED 2700K STEP LIGHT 120V H...
4.8" W, 4.5" H
Integrated LED

**58508SK**LED 2700K STEP LIGHT 120V ...
4.5" W, 3" H
Integrated LED

**58508SK3K**LED 3000K STEP LIGHT 120V H...
4.5" W, 3" H
Integrated LED