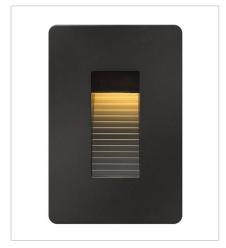

FINISH: Satin Black GLASS: Etched Lens

1665SK SMALL FLUSH MOUNT 8" W, 3.3" H Integrated LED

**15508SK**LED 2700K STEP LIGHT 12V HO...
4.5" W, 3" H
Integrated LED

**58504SK**LED 2700K STEP LIGHT 120V V...
3" W, 4.5" H
Integrated LED

**58506SK**LED 2700K STEP LIGHT 120V H...
4.8" W, 4.5" H
Integrated LED

**58508SK**LED 2700K STEP LIGHT 120V ...
4.5" W, 3" H
Integrated LED

**58508SK3K**LED 3000K STEP LIGHT 120V H...
4.5" W, 3" H
Integrated LED