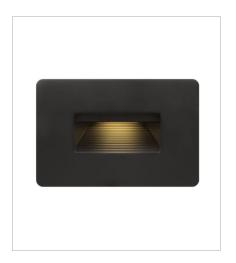

FINISH: Satin Black GLASS: Etched Lens

1665SK SMALL FLUSH MOUNT 8" W, 3.3" H Integrated LED

**15508SK**LED 2700K STEP LIGHT 12V HO...
4.5" W, 3" H
Integrated LED

**58504SK**LED 2700K STEP LIGHT 120V V...
3" W, 4.5" H
Integrated LED

**58506SK**LED 2700K STEP LIGHT 120V H...
4.8" W, 4.5" H
Integrated LED

**58508SK**LED 2700K STEP LIGHT 120V ...
4.5" W, 3" H
Integrated LED

**58508SK3K**LED 3000K STEP LIGHT 120V H...
4.5" W, 3" H
Integrated LED