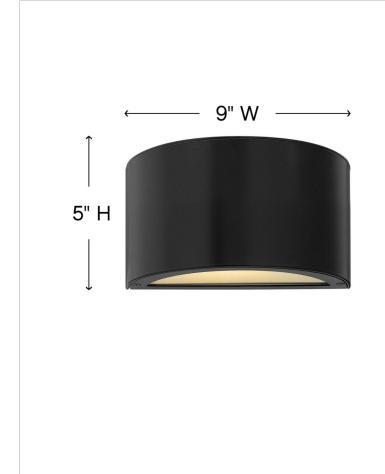

| DIMENSIONS     |           |
|----------------|-----------|
| WIDTH:         | 9"        |
| HEIGHT:        | 5"        |
| WEIGHT:        | 3.2lb     |
| BACK PLATE:    | 9"W X 5"H |
| EXTENSION:     | 4"        |
| TOP TO OUTLET: | 2.5"      |