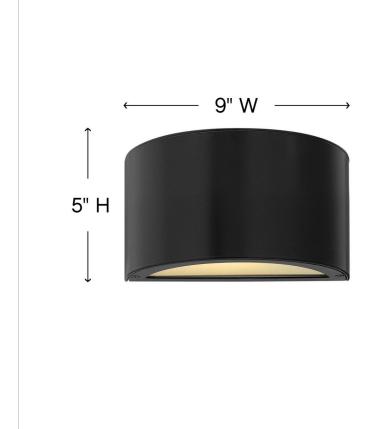

| DIMENSIONS     |           |
|----------------|-----------|
| WIDTH:         | 9"        |
| HEIGHT:        | 5"        |
| WEIGHT:        | 3.8lb     |
| BACK PLATE:    | 9"W X 5"H |
| EXTENSION:     | 4"        |
| TOP TO OUTLET: | 2.5"      |