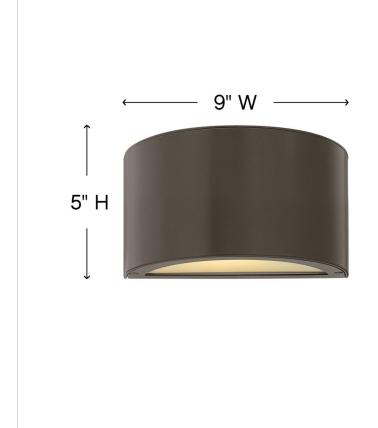

| DIMENSIONS     |           |
|----------------|-----------|
| WIDTH:         | 9"        |
| HEIGHT:        | 5"        |
| WEIGHT:        | 3lb       |
| BACK PLATE:    | 9"W X 5"H |
| EXTENSION:     | 4"        |
| TOP TO OUTLET: | 2.5"      |