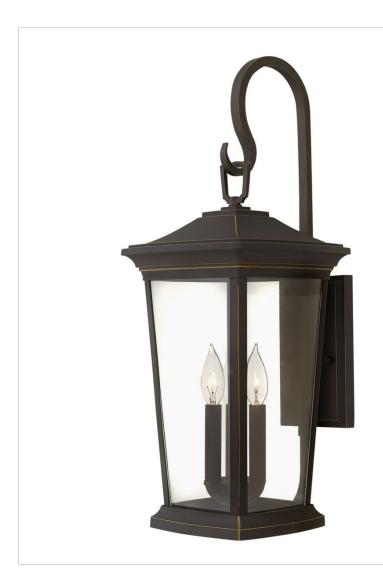

## **BROMLEY**

## 2366OZ

## EXTRA LARGE WALL MOUNT LANTERN

Bromley's handsome silhouette features an updated traditional design that combines elegant and stately details. These dignified die-casted aluminum fixtures convey sophistication in a Oil Rubbed Bronze finish that complements any façade. Specialty touches such as a "Shepherd's Hook" decorative scrolled arm and multiple mounting points highlight Bromley's homage to tradition and quality.