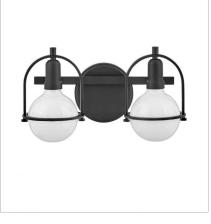

## SOMERSET

Chic and elegant, the Somerset collection exudes a quiet and precise sophistication. Subtly fusing modernity with vintage appeal, a streamlined metal yoke and ring showcases either a white or clear vintage (consumer's choice) G-bulb, while understated turned metal knobs add an authentic edge. Offered in Heritage or Black finish.

FINISH: Black GLASS: Etched Opal

53770BK SINGLE LIGHT VANITY 6.3" W, 9" H Socket 1-100w Med.

53772BK TWO LIGHT VANITY 16" W, 9" H Socket 2-100w Med.

53773BK THREE LIGHT VANITY 25" W, 9" H Socket 3-100w Med.