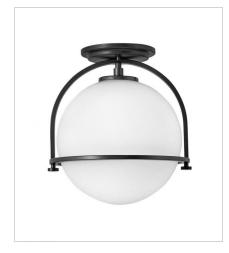

## SOMERSET

Chic and elegant, the Somerset collection exudes a quiet and precise sophistication. Subtly fusing modernity with vintage appeal, a streamlined metal yoke and ring showcases either a white or clear vintage (consumer's choice) G-bulb, while understated turned metal knobs add an authentic edge. Offered in Heritage or Black finish.

3403BK SMALL SEMI-FLUSH MOUNT 11.5" W, 12.5" H Socket 1-100w Med.

**3405BK** LARGE PENDANT 15.5" W, 23" H Socket 1-100w Med.

**3407BK** MEDIUM PENDANT 11.5" W, 17" H Socket 1-100w Med.

HINKLEY 33000 Pin Oak Parkway Avon Lake, OH 44012 PHONE: (440) 653-5500 Toll Free: 1 (800) 446-5539 hinkley.com