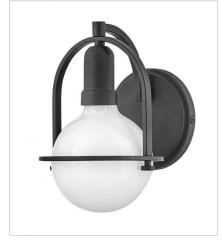

## SOMERSET

Chic and elegant, the Somerset collection exudes a quiet and precise sophistication. Subtly fusing modernity with vintage appeal, a streamlined metal yoke and ring showcases either a white or clear vintage (consumer's choice) G-bulb, while understated turned metal knobs add an authentic edge. Offered in Heritage or Black finish.

FINISH: Black GLASS: Etched Opal

53770BK SINGLE LIGHT VANITY 6.3" W, 9" H Socket 1-100w Med.

53772BK TWO LIGHT VANITY 16" W, 9" H Socket 2-100w Med.

53773BK THREE LIGHT VANITY 25" W, 9" H Socket 3-100w Med.