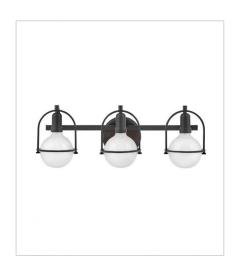

## SOMERSET

Chic and elegant, the Somerset collection exudes a quiet and precise sophistication. Subtly fusing modernity with vintage appeal, a streamlined metal yoke and ring showcases either a white or clear vintage (consumer's choice) G-bulb, while understated turned metal knobs add an authentic edge. Offered in Heritage or Black finish.

FINISH: Black GLASS: Etched Opal

53770BK SINGLE LIGHT VANITY 6.3" W, 9" H Socket 1-100w Med.

53772BK TWO LIGHT VANITY 16" W, 9" H Socket 2-100w Med.

53773BK THREE LIGHT VANITY 25" W, 9" H Socket 3-100w Med.