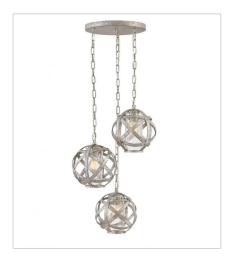

## CARSON

**OPEN AIR**<sup>™</sup> collection

Carson features bold overlapping metal ribbons of Vintage Iron or Weathered Zinc, enhancing an outdoor living area with style and substance. The hand-crafted pendants combine a hint of industrial sophistication with the allure of artisan craftsmanship. FINISH: Weathered Zinc GLASS: Clear Seedy

29700WZ SMALL WALL MOUNT SCONCE 10" W, 10.5" H Socket 1-100w Med.

29703WZ MEDIUM ORB 18.5" W, 18.8" H Socket 3-60w Cand.

29704WZ SMALL PENDANT 21" W, 46.3" H Socket 3-100w Med.

29705WZ LARGE ORB 26.5" W, 26.3" H Socket 5-60w Cand.