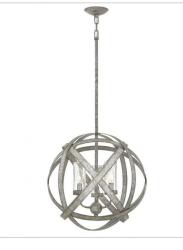

## CARSON

**OPEN AIR**<sup>™</sup> collection

Carson features bold overlapping metal ribbons of Vintage Iron or Weathered Zinc, enhancing an outdoor living area with style and substance. The hand-crafted pendants combine a hint of industrial sophistication with the allure of artisan craftsmanship. FINISH: Weathered Zinc GLASS: Clear Seedy

29700WZ SMALL WALL MOUNT SCONCE 10" W, 10.5" H Socket 1-100w Med.

29703WZ MEDIUM ORB 18.5" W, 18.8" H Socket 3-60w Cand.

29704WZ SMALL PENDANT 21" W, 46.3" H Socket 3-100w Med.

29705WZ LARGE ORB 26.5" W, 26.3" H Socket 5-60w Cand.