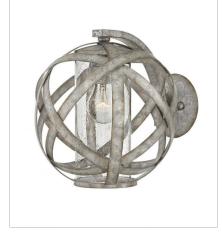

## CARSON

**OPEN AIR**<sup>™</sup> collection

Carson features bold overlapping metal ribbons of Vintage Iron or Weathered Zinc, enhancing an outdoor living area with style and substance. The hand-crafted pendants combine a hint of industrial sophistication with the allure of artisan craftsmanship. FINISH: Weathered Zinc GLASS: Clear Seedy

29700WZ SMALL WALL MOUNT SCONCE 10" W, 10.5" H Socket 1-100w Med.

29703WZ MEDIUM ORB 18.5" W, 18.8" H Socket 3-60w Cand.

29704WZ SMALL PENDANT 21" W, 46.3" H Socket 3-100w Med.

29705WZ LARGE ORB 26.5" W, 26.3" H Socket 5-60w Cand.