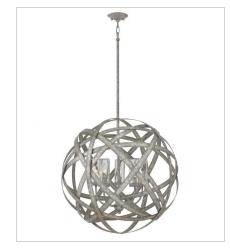

## CARSON

**OPEN AIR**<sup>™</sup> collection

Carson features bold overlapping metal ribbons of Vintage Iron or Weathered Zinc, enhancing an outdoor living area with style and substance. The hand-crafted pendants combine a hint of industrial sophistication with the allure of artisan craftsmanship. FINISH: Weathered Zinc GLASS: Clear Seedy

29700WZ SMALL WALL MOUNT SCONCE 10" W, 10.5" H Socket 1-100w Med.

29703WZ MEDIUM ORB 18.5" W, 18.8" H Socket 3-60w Cand.

29704WZ SMALL PENDANT 21" W, 46.3" H Socket 3-100w Med.

29705WZ LARGE ORB 26.5" W, 26.3" H Socket 5-60w Cand.