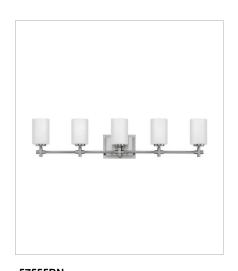

**57554BN**FOUR LIGHT VANITY 27.8" W, 8" H
LED Lamp, Socket

**57555BN**FIVE LIGHT VANITY
35.8" W, 8" H
LED Lamp, Socket