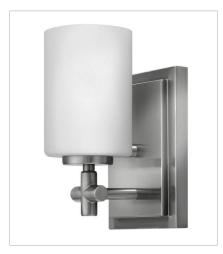

## LAUREL

Laurel's appealing form combines both traditional and transitional design elements. This collection is available in Polished Nickel or Brushed Nickel, and features etched opal glass shades and medium base lamping. Chic details, such as a precision die-cast cross reminiscent of a timeless faucet handle, and a cast stepped back plate, convey a lasting elegance.

FINISH: Brushed Nickel GLASS: Etched Opal

**57550BN**SINGLE LIGHT VANITY
5" W, 8.3" H
LED Lamp, Socket

57552BN TWO LIGHT VANITY 13" W, 8" H LED Lamp, Socket

**57553BN** THREE LIGHT VANITY 19.5" W, 8" H LED Lamp, Socket