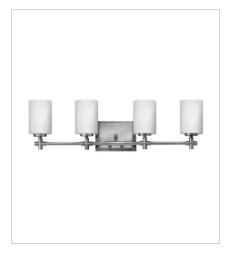

## LAUREL

Laurel's appealing form combines both traditional and transitional design elements. This collection is available in Polished Nickel or Brushed Nickel, and features etched opal glass shades and medium base lamping. Chic details, such as a precision die-cast cross reminiscent of a timeless faucet handle, and a cast stepped back plate, convey a lasting elegance.

**57554BN**FOUR LIGHT VANITY 27.8" W, 8" H
LED Lamp, Socket

**57555BN**FIVE LIGHT VANITY
35.8" W, 8" H
LED Lamp, Socket