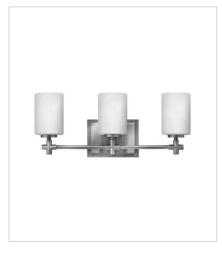

## LAUREL

Laurel's appealing form combines both traditional and transitional design elements. This collection is available in Polished Nickel or Brushed Nickel, and features etched opal glass shades and medium base lamping. Chic details, such as a precision die-cast cross reminiscent of a timeless faucet handle, and a cast stepped back plate, convey a lasting elegance.

FINISH: Brushed Nickel GLASS: Etched Opal

**57550BN**SINGLE LIGHT VANITY
5" W, 8.3" H
LED Lamp, Socket

57552BN TWO LIGHT VANITY 13" W, 8" H LED Lamp, Socket

**57553BN** THREE LIGHT VANITY 19.5" W, 8" H LED Lamp, Socket