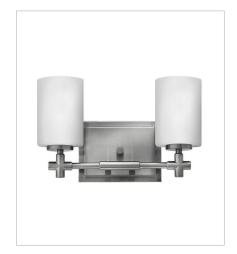

## LAUREL

Laurel's appealing form combines both traditional and transitional design elements. This collection is available in Polished Nickel or Brushed Nickel, and features etched opal glass shades and medium base lamping. Chic details, such as a precision die-cast cross reminiscent of a timeless faucet handle, and a cast stepped back plate, convey a lasting elegance.

FINISH: Brushed Nickel GLASS: Etched Opal

**57550BN**SINGLE LIGHT VANITY
5" W, 8.3" H
LED Lamp, Socket

57552BN TWO LIGHT VANITY 13" W, 8" H LED Lamp, Socket

**57553BN** THREE LIGHT VANITY 19.5" W, 8" H LED Lamp, Socket