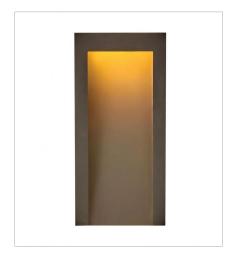

**TAPER** 

COASTAL ELEMENTS<sup>®</sup> collection

Sleek and sophisticated, Taper is built to last with a timeless, minimalist style that radiates contemporary cool. Its recessed integrated LED engine is directed downward with gradient illumination that grazes the gently tapered design. Part of the Coastal Elements collection, it is engineered with composite materials for maximum durability in modern Textured Black, Textured Graphite and Textured Oiled Rubbed Bronze finish options.

FINISH: Textured Oil Rubbed Bronze

GLASS: Etched

2144TR
MEDIUM WALL MOUNT LANTERN
7" W, 15" H
Integrated LED
8w LED \*Included

2145TR
LARGE WALL MOUNT LANTERN
9" W, 24" H
Integrated LED
11w LED \*Included