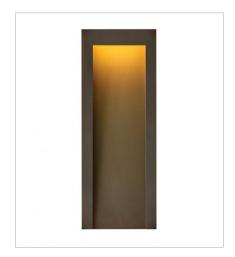

**TAPER** 

COASTAL ELEMENTS<sup>®</sup> collection

Sleek and sophisticated, Taper is built to last with a timeless, minimalist style that radiates contemporary cool. Its recessed integrated LED engine is directed downward with gradient illumination that grazes the gently tapered design. Part of the Coastal Elements collection, it is engineered with composite materials for maximum durability in modern Textured Black, Textured Graphite and Textured Oiled Rubbed Bronze finish options.

FINISH: Textured Oil Rubbed Bronze

GLASS: Etched

2144TR
MEDIUM WALL MOUNT LANTERN
7" W, 15" H
Integrated LED
8w LED \*Included

2145TR
LARGE WALL MOUNT LANTERN
9" W, 24" H
Integrated LED
11w LED \*Included