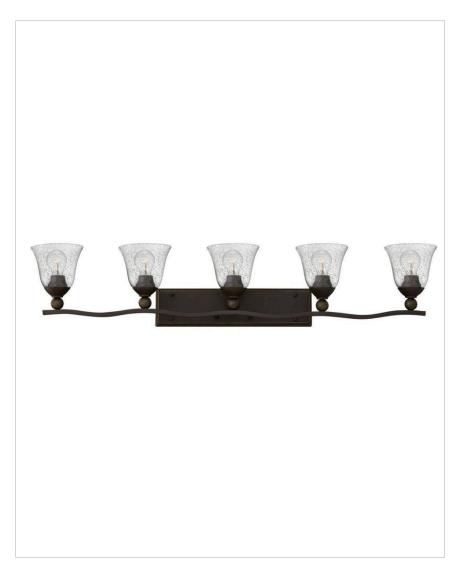

## **BOLLA**

## 58950B-CL

## FIVE LIGHT VANITY

The graceful lines of Bolla create a soft elegance, while heavy cast ball transition details add to its innovative style. The strong proportions of the design contrast with the subtle bell shaped glass, combining both traditional and modern details.

| DETAILS   |                                       |
|-----------|---------------------------------------|
| _         | Olde Bronze with Clear<br>Seedy glass |
| MATERIAL: | Metal                                 |
| GLASS:    | Clear Seedy                           |