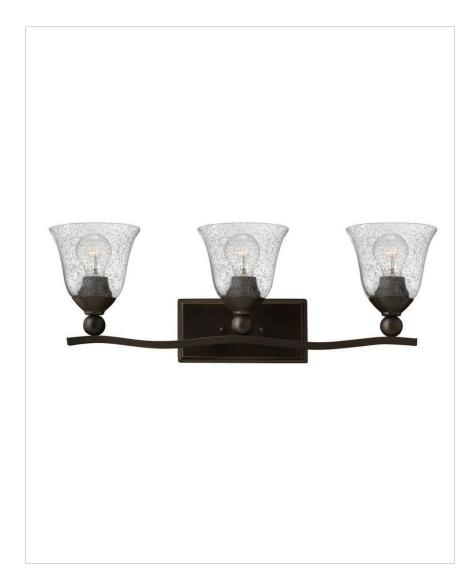

## THREE LIGHT VANITY

The graceful lines of Bolla create a soft elegance, while heavy cast ball transition details add to its innovative style. The strong proportions of the design contrast with the subtle bell shaped glass, combining both traditional and modern details.

| DETAILS   |                                       |
|-----------|---------------------------------------|
| -         | Olde Bronze with Clear<br>Seedy glass |
| MATERIAL: | Metal                                 |
| GLASS:    | Clear Seedy                           |

| DIMENSIONS     |                |
|----------------|----------------|
| WIDTH:         | 26"            |
| HEIGHT:        | 8.8"           |
| WEIGHT:        | 6lb            |
| BACK PLATE:    | 9.25"W X 4.5"H |
| EXTENSION:     | 6.8"           |
| TOP TO OUTLET: | 6.5"           |

## PRODUCT DETAILS:

- Fixture can be mounted either up or down
- Suitable for use in damp locations as defined by NEC and CEC. Meets United States UL Underwriters Laboratories & CSA Canadian Standards Association Product Safety Standards
- Merging the best of traditional and modern elements, with a sophisticated and streamlined look
- · Rich dark brass finish