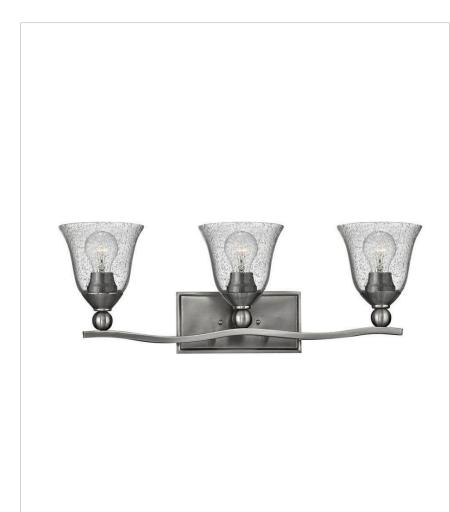

## BOLLA

## 5893BN-CL

THREE LIGHT VANITY

The graceful lines of Bolla create a soft elegance, while heavy cast ball transition details add to its innovative style. The strong proportions of the design contrast with the subtle bell shaped glass, combining both traditional and modern details.

| DETAILS   |                                    |
|-----------|------------------------------------|
| FINISH:   | Brushed Nickel with Clear<br>glass |
| MATERIAL: | Metal                              |
| GLASS:    | Clear Seedy                        |