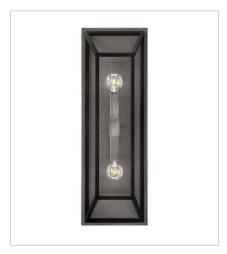

**FINISH**: Aged Zinc with Antique Nickel accents

3330DZ TWO LIGHT SCONCE 7.5" W, 22.3" H Socketed 2-5w Cand. LED, 60w Equiv.

3334DZ
MEDIUM OPEN FRAME PENDANT
18" W, 16.3" H
Socketed
4-5w Cand. LED, 60w Equiv.