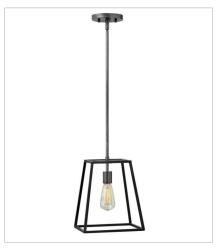

## **FULTON**

Fulton's minimalist beauty emphasizes 'less is more' with vintage industrial style. This clean, airy tapered cage design is constructed without glass and the unique square candle sleeves rest on a discreet "H"-shaped cluster.

**FINISH**: Aged Zinc with Antique Nickel accents

3351DZ LARGE OPEN FRAME PENDANT 10" W, 12.3" H Socketed 1-14w Med. LED, 100w Equiv.

3355DZ SEVEN LIGHT OPEN FRAME LINEAR 65" W, 9.8" H Socketed 7-14w Med. LED, 100w Equiv.