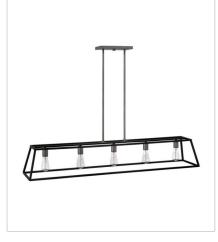

3335DZ FIVE LIGHT OPEN FRAME LINEAR 50" W, 9" H Socketed 5-14w Med. LED, 100w Equiv.

3336DZ LARGE OPEN FRAME 22" W, 24.5" H Socketed 4-5w Cand. LED, 60w Equiv.

3337DZ SMALL PENDANT 10" W, 8.8" H Socketed 1-14w Med. LED, 100w Equiv.