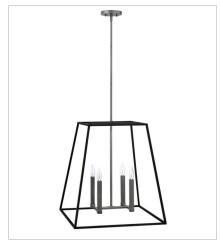

3335DZ FIVE LIGHT OPEN FRAME LINEAR 50" W, 9" H Socketed 5-14w Med. LED, 100w Equiv.

3336DZ LARGE OPEN FRAME 22" W, 24.5" H Socketed 4-5w Cand. LED, 60w Equiv.

3337DZ SMALL PENDANT 10" W, 8.8" H Socketed 1-14w Med. LED, 100w Equiv.