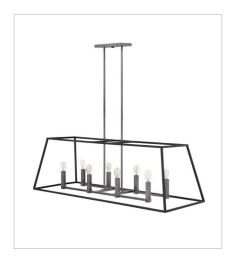

3335DZ FIVE LIGHT OPEN FRAME LINEAR 50" W, 9" H Socketed 5-14w Med. LED, 100w Equiv.

3336DZ LARGE OPEN FRAME 22" W, 24.5" H Socketed 4-5w Cand. LED, 60w Equiv.

3337DZ SMALL PENDANT 10" W, 8.8" H Socketed 1-14w Med. LED, 100w Equiv.