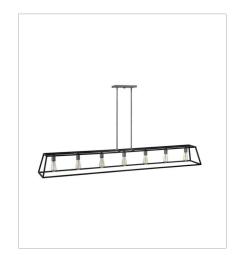

**FINISH**: Aged Zinc with Antique Nickel accents

3351DZ LARGE OPEN FRAME PENDANT 10" W, 12.3" H Socketed 1-14w Med. LED, 100w Equiv.

3355DZ SEVEN LIGHT OPEN FRAME LINEAR 65" W, 9.8" H Socketed 7-14w Med. LED, 100w Equiv.