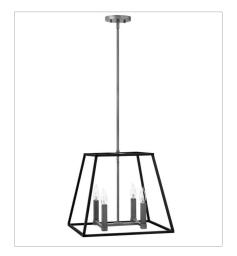

**FINISH**: Aged Zinc with Antique Nickel accents

3330DZ TWO LIGHT SCONCE 7.5" W, 22.3" H Socketed 2-5w Cand. LED, 60w Equiv.

3334DZ
MEDIUM OPEN FRAME PENDANT
18" W, 16.3" H
Socketed
4-5w Cand. LED, 60w Equiv.