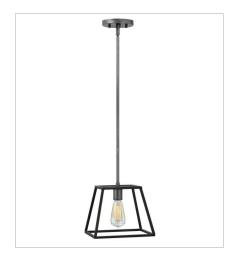

## **FULTON**

Fulton's minimalist beauty emphasizes 'less is more' with vintage industrial style. This clean, airy tapered cage design is constructed without glass and the unique square candle sleeves rest on a discreet "H"-shaped cluster.

**FINISH**: Aged Zinc with Antique Nickel accents

3330DZ TWO LIGHT SCONCE 7.5" W, 22.3" H Socketed 2-5w Cand. LED, 60w Equiv.

3334DZ
MEDIUM OPEN FRAME PENDANT
18" W, 16.3" H
Socketed
4-5w Cand. LED, 60w Equiv.