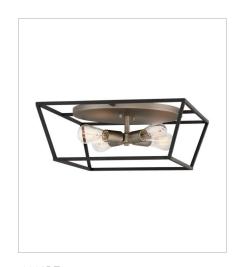

3357DZ SEVEN LIGHT MULTI TIER 27.8" W, 46.3" H Socketed 7-14w Med. LED, 100w Equiv.

3358DZ THIRTEEN LIGHT MULTI TIER 33.5" W, 54.8" H Socketed 13-14w Med. LED, 75w Equiv.

3331DZ MEDIUM FLUSH MOUNT 18" W, 7.3" H Socketed 4-14w Med. LED, 60w Equiv.