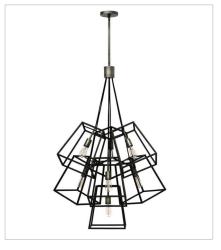

3357DZ SEVEN LIGHT MULTI TIER 27.8" W, 46.3" H Socketed 7-14w Med. LED, 100w Equiv.

3358DZ THIRTEEN LIGHT MULTI TIER 33.5" W, 54.8" H Socketed 13-14w Med. LED, 75w Equiv.

3331DZ MEDIUM FLUSH MOUNT 18" W, 7.3" H Socketed 4-14w Med. LED, 60w Equiv.