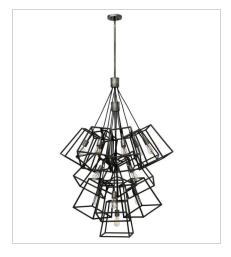

3357DZ SEVEN LIGHT MULTI TIER 27.8" W, 46.3" H Socketed 7-14w Med. LED, 100w Equiv.

3358DZ THIRTEEN LIGHT MULTI TIER 33.5" W, 54.8" H Socketed 13-14w Med. LED, 75w Equiv.

3331DZ MEDIUM FLUSH MOUNT 18" W, 7.3" H Socketed 4-14w Med. LED, 60w Equiv.