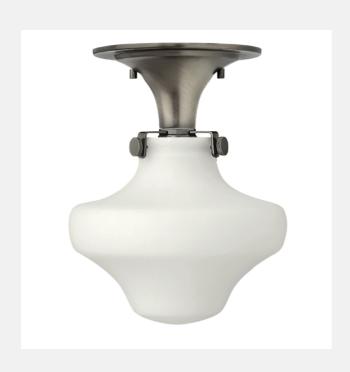

| CONGRESS 3144AN-GU24 |  |
|----------------------|--|
| ANTIQUE NICKEL       |  |

| WIDTH:         | 8.8"                        |
|----------------|-----------------------------|
| HEIGHT:        | 11.0"                       |
| WEIGHT:        | 4.0 LBS                     |
| MATERIAL:      | STEEL                       |
| GLASS:         | ETCHED OPAL                 |
| CANOPY:        | 7" DIA                      |
| SOCKET:        | 1-18W GU24<br>*NOT INCLUDED |
| CERTIFICATION: | C-US DRY RATED              |
| VOLTAGE:       | 120V                        |
| UPC:           | 640665314465                |