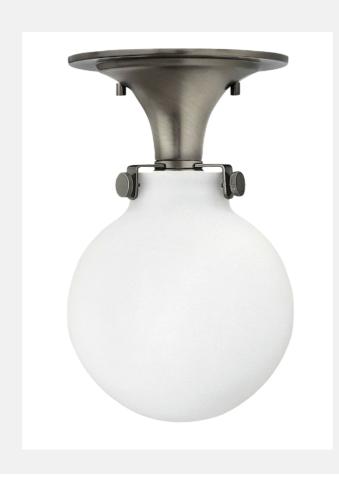

| CONGRESS 3143AN-GU24 |  |
|----------------------|--|
| ANTIQUE NICKEL       |  |

| WIDTH:         | 7.0"                        |
|----------------|-----------------------------|
| HEIGHT:        | 11.3"                       |
| WEIGHT:        | 4.0 LBS                     |
| MATERIAL:      | STEEL                       |
| GLASS:         | ETCHED OPAL                 |
| CANOPY:        | 7" DIA                      |
| SOCKET:        | 1-18W GU24<br>*NOT INCLUDED |
| CERTIFICATION: | C-US DRY RATED              |
| VOLTAGE:       | 120V                        |
| UPC:           | 640665314342                |