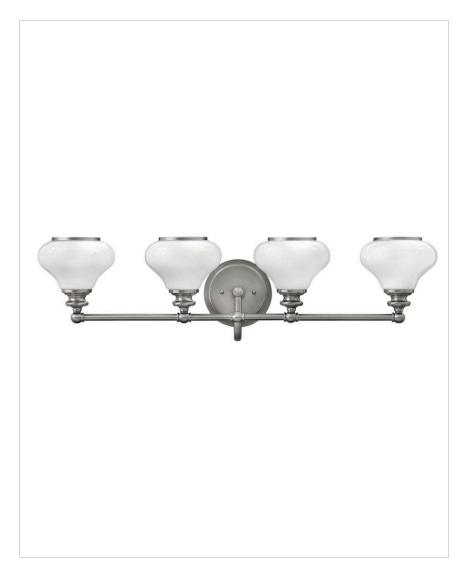

## AINSLEY

## 56554BN

FOUR LIGHT VANITY

Ainsley's traditional silhouette charms with distinctive details like retro-modern turned cups. Cased opal glass shades are accented with an elegant Polished Nickel trim ring.

| DETAILS   |                |
|-----------|----------------|
| FINISH:   | Brushed Nickel |
| MATERIAL: | Steel          |
| GLASS:    | Cased Opal     |

## DIMENSIONSWIDTH:33"HEIGHT:9.3"WEIGHT:5.5lbBACK PLATE:6" Dia.EXTENSION:8.3"TOP TO OUTLET:5"

| LIGHT SOURCE  |                                |
|---------------|--------------------------------|
| LIGHT SOURCE: | LED Lamp                       |
| WATTAGE:      | 4-14w Med. LED, 100w<br>Equiv. |
| VOLTAGE:      | 120v                           |