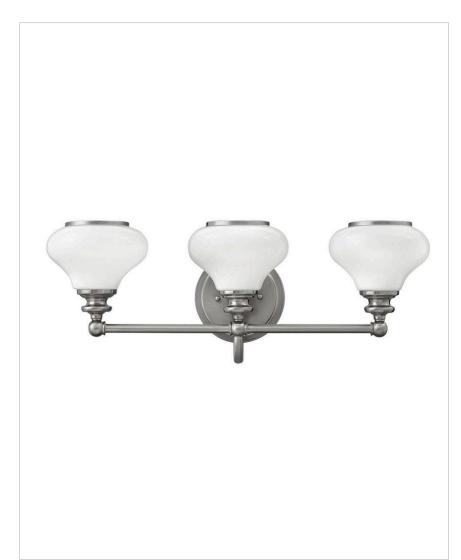

## **AINSLEY**

## 56553BN

## THREE LIGHT VANITY

Ainsley's traditional silhouette charms with distinctive details like retro-modern turned cups. Cased opal glass shades are accented with an elegant Polished Nickel trim ring.

| DETAILS   |                |
|-----------|----------------|
| FINISH:   | Brushed Nickel |
| MATERIAL: | Steel          |
| GLASS:    | Cased Opal     |