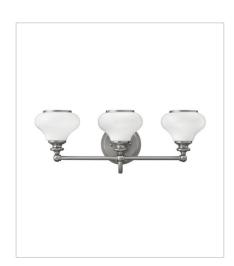

## AINSLEY

Ainsley's traditional silhouette charms with distinctive details like retro-modern turned cups. Cased opal glass shades are accented with an elegant Polished Nickel trim ring.

FINISH: Brushed Nickel GLASS: Cased Opal

56550BN SINGLE LIGHT VANITY 6.3" W, 7.5" H LED Lamp 1-14w Med. LED, 100w Equiv.

56552BN TWO LIGHT VANITY 16" W, 9.3" H LED Lamp 2-14w Med. LED, 100w Equiv.

56553BN THREE LIGHT VANITY 24" W, 9.3" H LED Lamp 3-14w Med. LED, 100w Equiv.