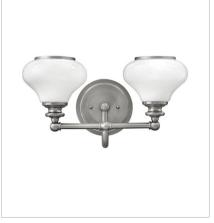

## AINSLEY

Ainsley's traditional silhouette charms with distinctive details like retro-modern turned cups. Cased opal glass shades are accented with an elegant Polished Nickel trim ring.

FINISH: Brushed Nickel GLASS: Cased Opal

56550BN SINGLE LIGHT VANITY 6.3" W, 7.5" H LED Lamp 1-14w Med. LED, 100w Equiv.

56552BN TWO LIGHT VANITY 16" W, 9.3" H LED Lamp 2-14w Med. LED, 100w Equiv.

56553BN THREE LIGHT VANITY 24" W, 9.3" H LED Lamp 3-14w Med. LED, 100w Equiv.