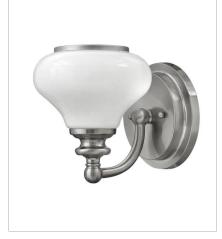

## AINSLEY

Ainsley's traditional silhouette charms with distinctive details like retro-modern turned cups. Cased opal glass shades are accented with an elegant Polished Nickel trim ring.

FINISH: Brushed Nickel GLASS: Cased Opal

56550BN SINGLE LIGHT VANITY 6.3" W, 7.5" H LED Lamp 1-14w Med. LED, 100w Equiv.

56552BN TWO LIGHT VANITY 16" W, 9.3" H LED Lamp 2-14w Med. LED, 100w Equiv.

56553BN THREE LIGHT VANITY 24" W, 9.3" H LED Lamp 3-14w Med. LED, 100w Equiv.