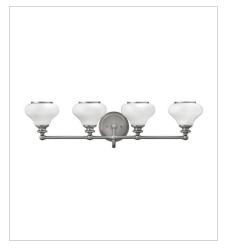

## AINSLEY

Ainsley's traditional silhouette charms with distinctive details like retro-modern turned cups. Cased opal glass shades are accented with an elegant Polished Nickel trim ring.

FINISH: Brushed Nickel GLASS: Cased Opal

56554BN FOUR LIGHT VANITY 33" W, 9.3" H LED Lamp 4-14w Med. LED, 100w Equiv.

HINKLEY 33000 Pin Oak Parkway Avon Lake, OH 44012 PHONE: (440) 653-5500 Toll Free: 1 (800) 446-5539 hinkley.com