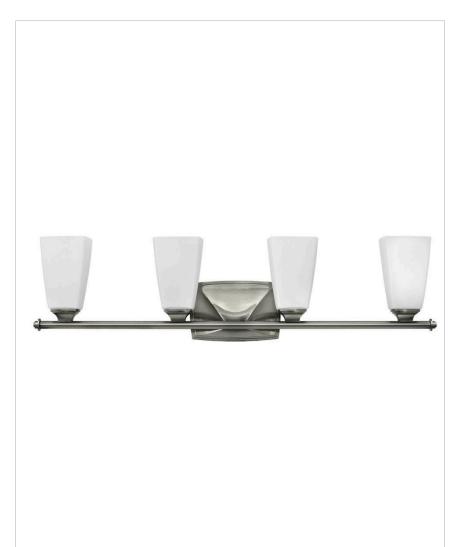

## FOUR LIGHT VANITY

Darby's traditional flair will complement any décor with a precision die-cast zinc back plate, arm, cup and end caps in a flawless Brushed Caramel, Brushed Nickel or Polished Nickel finish. A thin reeded bar effortlessly balances tapered square etched opal shades for an alluring effect.

| DETAILS   |                |
|-----------|----------------|
| FINISH:   | Brushed Nickel |
| MATERIAL: | Metal          |
| GLASS:    | Etched Opal    |

| DIMENSIONS     |             |
|----------------|-------------|
| WIDTH:         | 32"         |
| HEIGHT:        | 8"          |
| WEIGHT:        | 8lb         |
| BACK PLATE:    | 7.5"W X 5"H |
| EXTENSION:     | 5"          |
| TOP TO OUTLET: | 5.5"        |