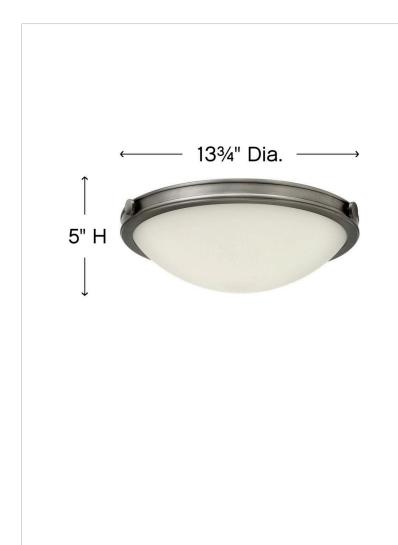

| DIMENSIONS     |          |
|----------------|----------|
| WIDTH:         | 13.8"    |
| HEIGHT:        | 5"       |
| WEIGHT:        | 5.5 lbs. |
| TOP TO OUTLET: | 0"       |

| LIGHT SOURCE  |            |
|---------------|------------|
| LIGHT SOURCE: | Socket     |
| WATTAGE:      | 2-40w Med. |
| VOLTAGE:      | 120v       |