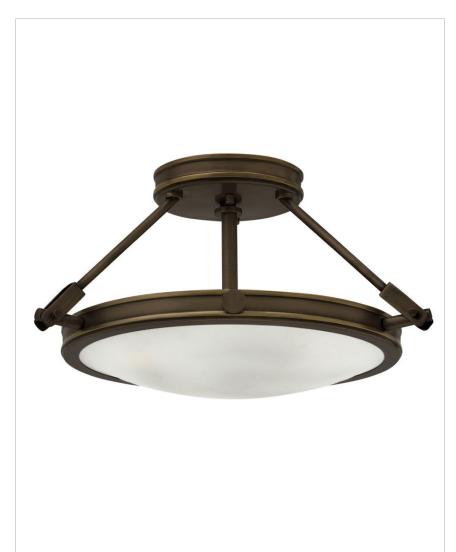

## SMALL SEMI-FLUSH MOUNT

Collier's mid-century silhouette incorporates the best in retro simplicity. Cast knobs, hinges and stems in a Light Oiled Bronze finish convey sleek elegance for a look that is at once modern and timeless.

| DETAILS   |                    |
|-----------|--------------------|
| FINISH:   | Light Oiled Bronze |
| MATERIAL: | Steel              |
| GLASS:    | Etched Opal        |

| DIMENSIONS     |          |
|----------------|----------|
| WIDTH:         | 16.5"    |
| HEIGHT:        | 9.3"     |
| WEIGHT:        | 4.8 lbs. |
| TOP TO OUTLET: | 0"       |