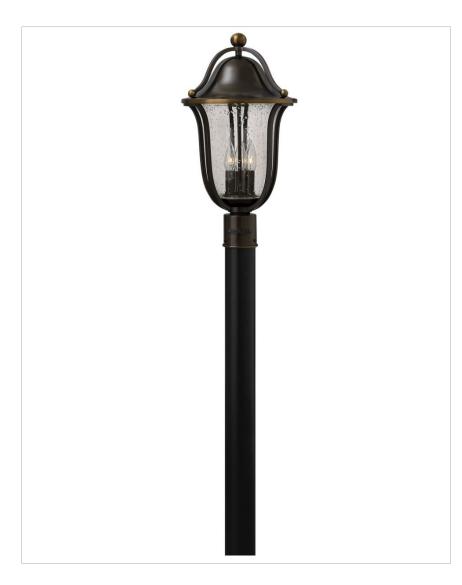

## LARGE POST TOP OR PIER MOUNT LANTERN

The graceful lines of Bolla create a soft elegance, while the solid brass construction and heavy cast ball transitions add to its innovative style.

| DETAILS   |             |
|-----------|-------------|
| FINISH:   | Olde Bronze |
| MATERIAL: | Solid Brass |
| GLASS:    | Clear Seedy |

| DIMENSIONS |        |
|------------|--------|
| WIDTH:     | 11"    |
| HEIGHT:    | 20.5"  |
| WEIGHT:    | 7 lbs. |

| LIGHT SOURCE  |             |
|---------------|-------------|
| LIGHT SOURCE: | Socket      |
| WATTAGE:      | 3-40w Cand. |
| VOLTAGE:      | 120v        |

## PRODUCT DETAILS:

- Suitable for use in wet (interior direct splash and outdoor direct rain or sprinkler) locations as defined by NEC and CEC. Meets United States UL Underwriters Laboratories & CSA Canadian Standards Association Product Safety Standards
- 2 year finish warranty
- Sophisticated and streamlined design, durable construction and timeless finish complement any architectural style
- · Rich dark brass finish