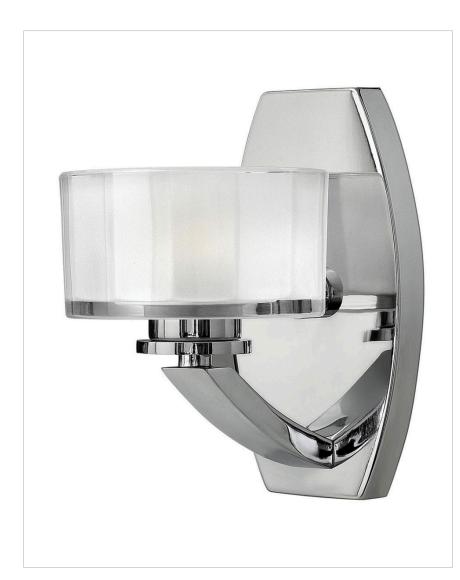

## **MERIDIAN**

## 5590CM-LED

## SINGLE LIGHT VANITY

Meridian features minimal transitional styling with clean lines and low-profile faceted ½" thick glass. Overscaled barrel knob detailing completes this simplistic design.

| DETAILS   |                                   |
|-----------|-----------------------------------|
| FINISH:   | Chrome                            |
| MATERIAL: | Metal                             |
|           | Thick Faceted Clear Inside Etched |

## **PRODUCT DETAILS:**

- Fixture can be mounted either up or down
- Suitable for use in damp locations as defined by NEC and CEC. Meets United States UL Underwriters Laboratories & CSA Canadian Standards Association Product Safety Standards
- Meets California Energy Commission Title regulations/JA8 when using the included LED bulb
- LED Bulbs carry a 3-year limited warranty
- Merging the best of traditional and modern elements, with a sophisticated and streamlined look
- Sparkling chrome with reflective finish