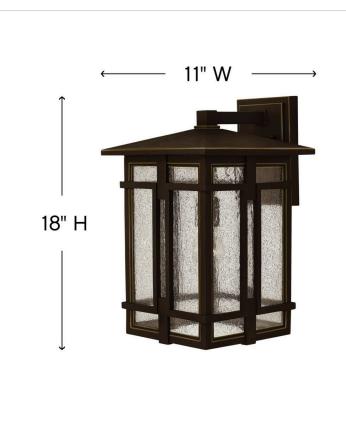

| DETAILS   |                   |
|-----------|-------------------|
| FINISH:   | Oil Rubbed Bronze |
| MATERIAL: | Aluminum          |
| GLASS:    | Clear Seedy       |

| DIMENSIONS     |                |
|----------------|----------------|
| WIDTH:         | 11"            |
| HEIGHT:        | 18"            |
| WEIGHT:        | 10 lbs.        |
| BACK PLATE:    | 5.5"W X 8.25"H |
| EXTENSION:     | 12.3"          |
| TOP TO OUTLET: | 3.75"          |