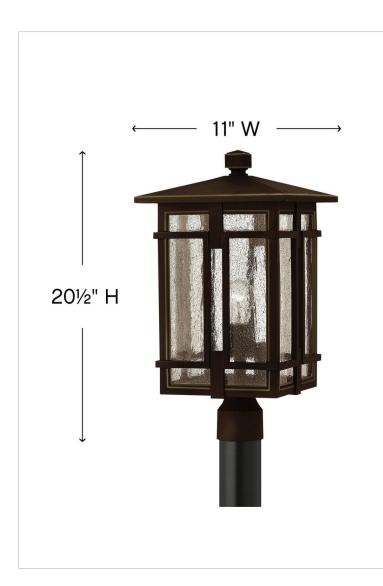

## LARGE POST TOP OR PIER MOUNT LANTERN

Tucker is a study in symmetry with clean geometric lines and proportions reinforced throughout its cast aluminum construction. The sturdy Oil Rubbed Bronze finish and clear seedy glass inspire a rustic lodge aesthetic.

| DETAILS   |                   |
|-----------|-------------------|
| FINISH:   | Oil Rubbed Bronze |
| MATERIAL: | Aluminum          |
| GLASS:    | Clear Seedy       |

| DIMENSIONS |         |
|------------|---------|
| WIDTH:     | 11"     |
| HEIGHT:    | 20.5"   |
| WEIGHT:    | 10 lbs. |