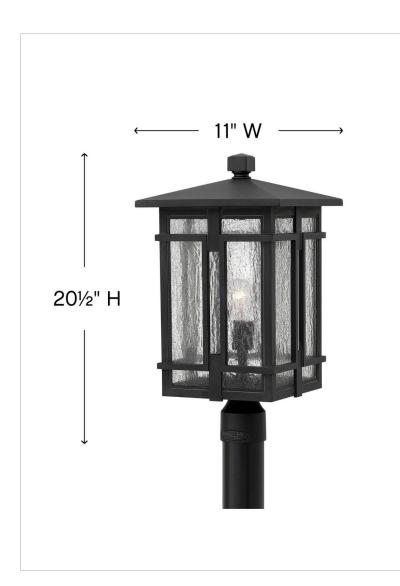

| DETAILS   |              |
|-----------|--------------|
| FINISH:   | Museum Black |
| MATERIAL: | Aluminum     |
| GLASS:    | Clear Seedy  |

| DIMENSIONS |         |
|------------|---------|
| WIDTH:     | 11"     |
| HEIGHT:    | 20.5"   |
| WEIGHT:    | 10 lbs. |