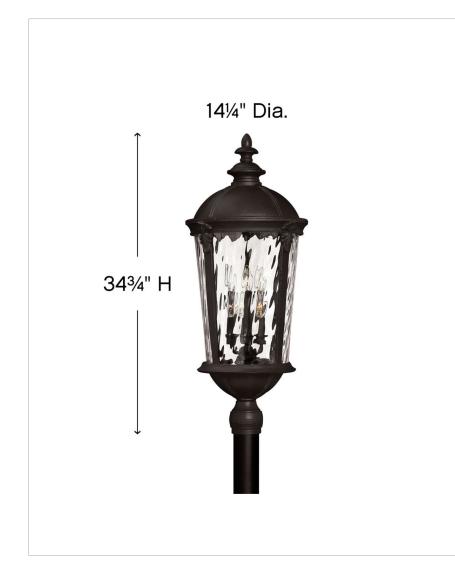

| DETAILS   |                   |
|-----------|-------------------|
| FINISH:   | Black             |
| MATERIAL: | Aluminum          |
| GLASS:    | Clear Water Glass |

| DIMENSIONS |         |
|------------|---------|
| WIDTH:     | 14.3"   |
| HEIGHT:    | 34.8"   |
| WEIGHT:    | 22 lbs. |