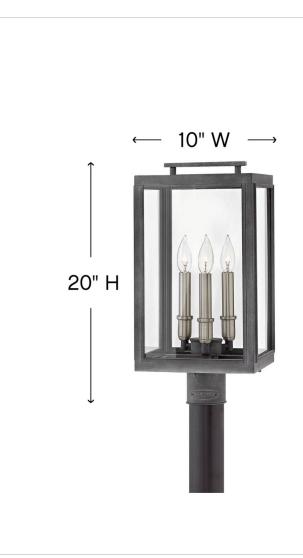

## LARGE POST TOP OR PIER MOUNT LANTERN

The Sutcliffe collection conveys chic elements of early Americana styling. The candelabra lamping, clear glass and Antique Nickel reflector infuse this sleek pocket lantern design constructed of solid aluminum with a perfect blend of old and new.

| DETAILS   |                |
|-----------|----------------|
| FINISH:   | Aged Zinc      |
| MATERIAL: | Solid Aluminum |
| GLASS:    | Clear          |

| DIMENSIONS |         |
|------------|---------|
| WIDTH:     | 10"     |
| HEIGHT:    | 20"     |
| WEIGHT:    | 11 lbs. |