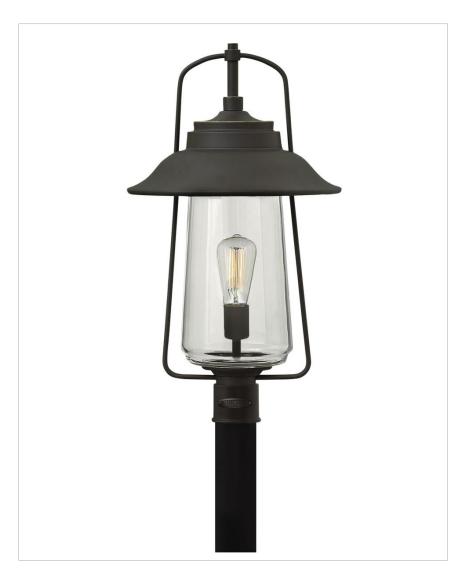

## **BELDEN PLACE**

## 2861OZ

## LARGE POST TOP OR PIER MOUNT LANTERN

Belden Place offers stylish simplicity with a dash of nautical elegance in durable solid aluminum construction. Its clean lines offer a modern take on a vintage gas lantern.

| DETAILS   |                   |
|-----------|-------------------|
| FINISH:   | Oil Rubbed Bronze |
| MATERIAL: | Solid Aluminum    |
| GLASS:    | Clear             |

| DIMENSIONS |          |
|------------|----------|
| WIDTH:     | 12"      |
| HEIGHT:    | 22"      |
| WEIGHT:    | 3.5 lbs. |

## PRODUCT DETAILS:

- Suitable for use in wet (interior direct splash and outdoor direct rain or sprinkler) locations as defined by NEC and CEC. Meets United States UL Underwriters Laboratories & CSA Canadian Standards Association Product Safety Standards
- Ideal for vintage filament bulbs (not included)
- 2 year finish warranty
- Classic, modern style with a nautical flair adds elegance to a variety of exteriors
- · Bold and robust dark bronze finish