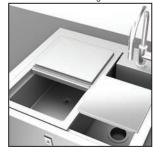

## REFRESHMENT CENTER

- 30" built-in model only
- · Heavy gauge stainless steel construction
- Fully Insulated and seamless sink with large drain hole for mounting disposer (disposer not included)
- · Removable insulated Ice Bin with stainless sliding cover
- Cutting board included on GRC30 & GRCHS30 models
- Speed Rail included with GRC30 & GRCHS30 models
- Slim Marquise™ accented speed rail included with GIS30 & GISHS30

Optional insulated Ice Bin storage

Full Size Drain for Disposal Option

10 year warranty on faucet

 Outdoor-rated Stainless Steel Faucet with pull-out spray features 10 year warranty included on GRC30 & GRCHS30 models

Slim Marquise<sup>TM</sup>Accented Speed Rail