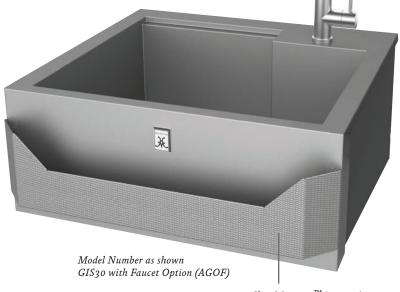

## REFRESHMENT CENTER

- 30" built-in model only
- · Heavy gauge stainless steel construction
- Fully Insulated and seamless sink with large drain hole for mounting disposer (disposer not included)
- · Removable insulated Ice Bin with stainless sliding cover
- Cutting board included on GRC30 & GRCHS30 models
- Speed Rail included with GRC30 & GRCHS30 models
- Slim Marquise™ accented speed rail included with GIS30 & GISHS30

Optional insulated Ice Bin storage

Full Size Drain for Disposal Option

10 year warranty on faucet

 Outdoor-rated Stainless Steel Faucet with pull-out spray features 10 year warranty included on GRC30 & GRCHS30 models