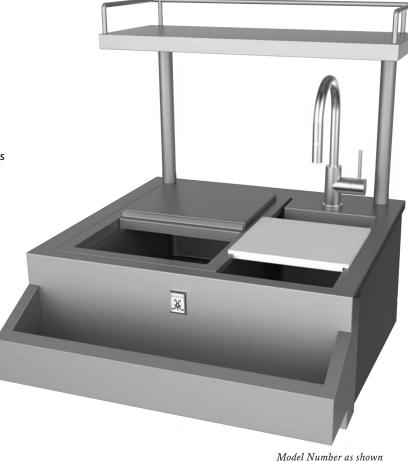

## REFRESHMENT CENTER

- 30" built-in model only
- · Heavy gauge stainless steel construction
- Fully Insulated and seamless sink with large drain hole for mounting disposer (disposer not included)
- · Removable insulated Ice Bin with stainless sliding cover
- Cutting board included on GRC30 & GRCHS30 models
- Speed Rail included with GRC30 & GRCHS30 models
- Slim Marquise™ accented speed rail included with GIS30 & GISHS30

Optional insulated Ice Bin storage

Full Size Drain for Disposal Option

10 year warranty on faucet

 Outdoor-rated Stainless Steel Faucet with pull-out spray features 10 year warranty included on GRC30 & GRCHS30 models

Slim Marquise<sup>TM</sup>Accented Speed Rail