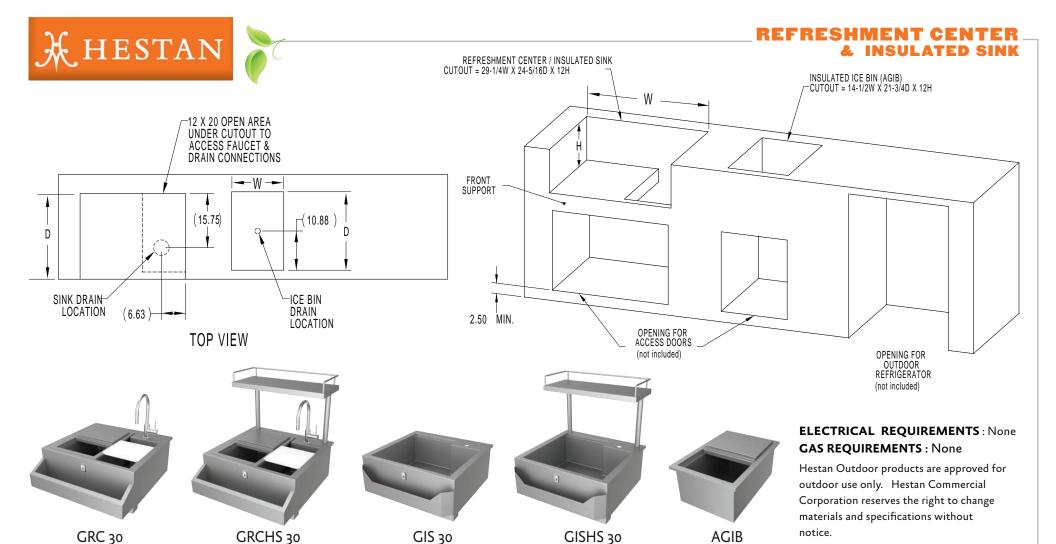

## **ACCESSORY**

• Motion Sense LED Light (AGLED19)

GRCHS30

| All Models          | Description                               | Cutout Dimensions   |                      |        | Weight |
|---------------------|-------------------------------------------|---------------------|----------------------|--------|--------|
| All Models          |                                           | W(in.)              | D(in.)               | H(in.) | (lbs)  |
| GRC 30              | Assy. Refreshment Center, 30"             | 29- <sup>1</sup> /4 | 24 <sup>-5</sup> /16 | 12     | 120    |
| GRCHS <sub>30</sub> | Assy. Refreshment Center, High Shelf, 30" | 29- <sup>1</sup> /4 | 24 <sup>-5</sup> /16 | 12     | 152    |
| GIS 30              | Assy., Insulated Sink, 30"                | 29- <sup>1</sup> /4 | 24 <sup>-5</sup> /16 | 12     | 73     |
| GISHS <sub>30</sub> | Assy., Insulated Sink, High Shelf, 30"    | 29- <sup>1</sup> /4 | 24 <sup>-5</sup> /16 | 12     | 96     |
| AGIB                | Ice Bin, Insulated Sink, 16"              | 14 <sup>-1</sup> /2 | 21-3/4               | 12     | 41     |
|                     |                                           |                     |                      |        |        |

| Accessories                                                            | Description                                              | on / Notes                         |
|------------------------------------------------------------------------|----------------------------------------------------------|------------------------------------|
| AGRCSR                                                                 | Speed Rail 30"                                           | / Included with<br>GRC30 & GRCHS30 |
| AGOF                                                                   | Faucet, Hot/Cold,<br>Single Handle<br>with Pullout Spray | / Included with<br>GRC30 & GRCHS30 |
| AGLED19 Light, LED, Motion Sense, Stick on, Rechargable with USB Cable |                                                          |                                    |