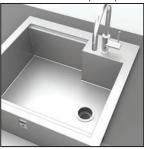

## REFRESHMENT CENTER

- 30" built-in model only
- · Heavy gauge stainless steel construction
- Fully Insulated and seamless sink with large drain hole for mounting disposer (disposer not included)
- · Removable insulated Ice Bin with stainless sliding cover
- Cutting board included on GRC30 & GRCHS30 models
- Speed Rail included with GRC30 & GRCHS30 models
- Slim Marquise™ accented speed rail included with GIS30 & GISHS30

Optional insulated Ice Bin storage

Full Size Drain for Disposal Option

10 year warranty on faucet

 Outdoor-rated Stainless Steel Faucet with pull-out spray features 10 year warranty included on GRC30 & GRCHS30 models