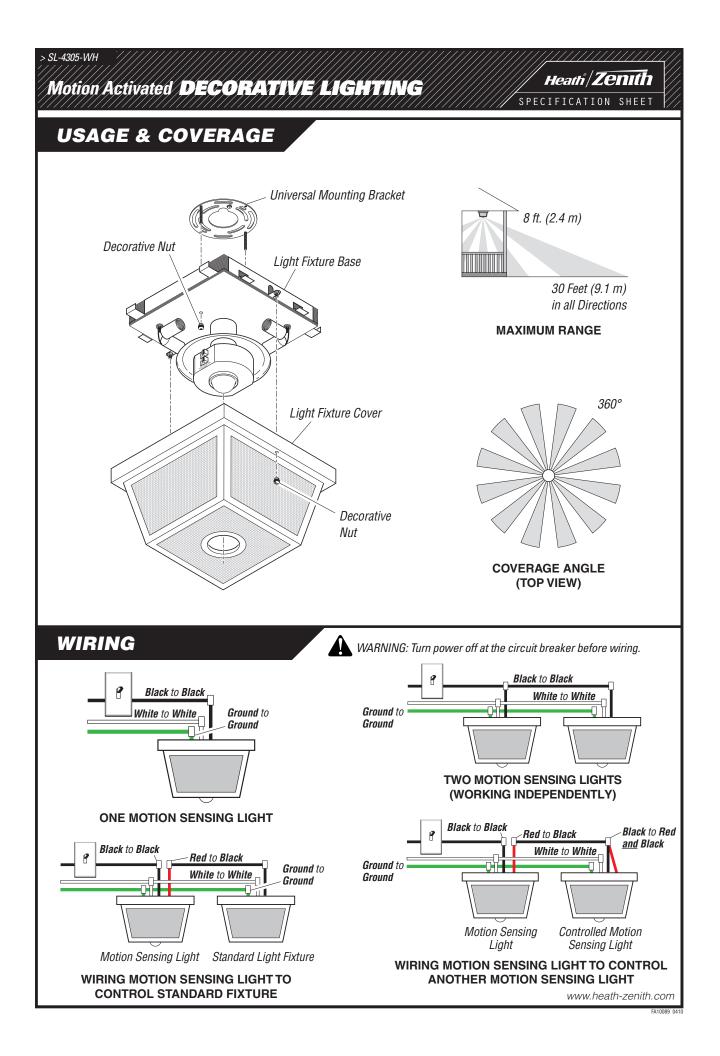

## Motion Activated DECORATIVE LIGHTING Heath / Zenith SPECIFICATION SHEET Model # **SL-4305-WH Features** • Frosted glass • 360° motion detection angle • Selectable on-time from 1, 5 or 10 minutes Adjustable sensitivity • 2 Year Warranty Applications Covered Porch • Garage Breezewav **Operating Modes** TEST: Overrides the photocell to allow the light to be setup during daylight hours. AUTO: Lights automatically come on when motion is detected. MANUAL: Lights stay on full bright until dawn. Photocell then resets light to AUTO mode. Available Colors: White (SL-4305-WH) and Black (SL-4305-BK) **ON-Timer** SPECIFICATIONS Turns lights on full bright when motion is detected. *There are 4 preset selections for the amount of time the* **Power Supply** Dimensions lights stay on: Test (5 seconds), 1, 5 or 10 minutes. • 120VAC, 60 Hz W: 9.375" H: 5.5" Adjustable Sensitivity Wires You can adjust the motion sensor's sensitivity to move-• AWG#18 (UL Recognized) ment of heat. This switch has three selectable sensitivity Max Load settings: Low (LO), Medium (M) and High (HI). • Up to 100 Watts Incandescent, Candelabra Base

**Operating Temperature** 

• Up to 500 Watts (4.2 A) Maximum Incandescent

• -22° F to +120° F

Range

**ON-Timer** 

Sensor Capacity

Detects motion up to 30 Feet
Operating Modes
TEST, AUTO, MANUAL

• TEST, 1, 5 or 10 Minutes