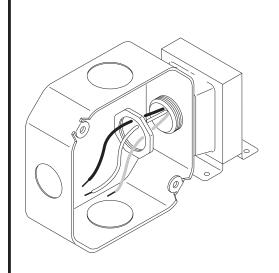

#### **Features**

- 2-Note mechanical ding-dong for front door
- 1-Note mechanical ding for back door (additional push button required)
- · Wall insert eliminates the need to drill through finished stucco. It holds a space for push button wiring