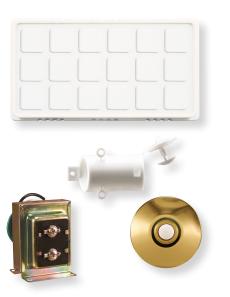

#### Kit Includes

- (1) Wired chime
- (1) 16 Volt transformer, UL & CSA listed
- (1) Rough-In stucco wall insert
- (1) Unlighted gold finish push button

#### **Features**

- 2-Note mechanical ding-dong for front door
- 1-Note mechanical ding for back door (additional push button required)
- · Wall insert eliminates the need to drill through finished stucco. It holds a space for push button wiring