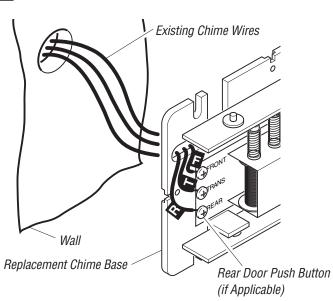

# **WIRING**

WARNING: Turn power off at the circuit breaker before wiring transformer.

www.heath-zenith.com