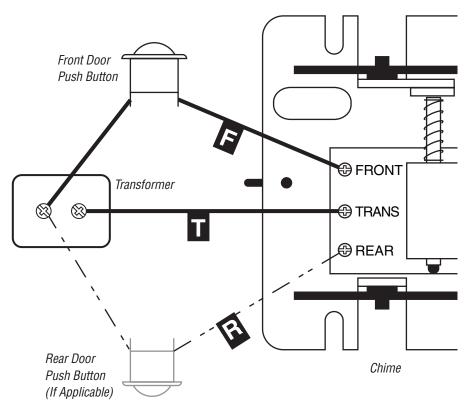

# WIRING

WARNING: Turn power off at the circuit breaker before wiring transformer.