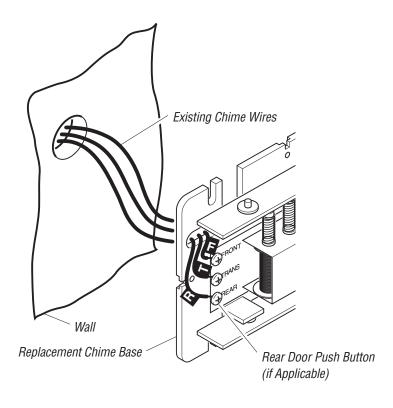

# WIRING

WARNING: Turn power off at the circuit breaker before wiring transformer.