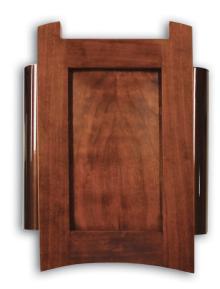

#### **Features**

- Solid wood
- Simple yet contemporary wood design
- Oil rubbed bronze finish tubes

#### Color / Finish

- · Mahogany finish wood housing
- Oil rubbed bronze finish tubes

#### **Dimensions**

7.125" wide x 9.5" high x 2.625" deep