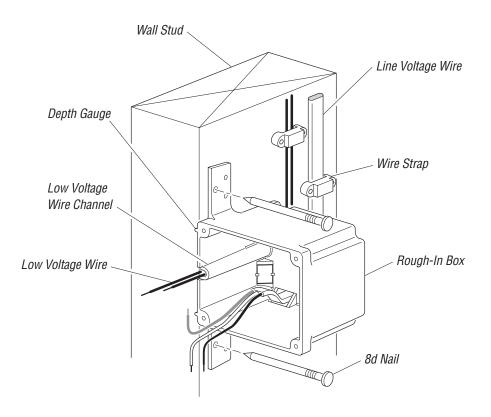

# **USAGE & INSTALLATION**

## WIRING

WARNING: Turn power off at the circuit breaker before wiring.

www.heath-zenith.com