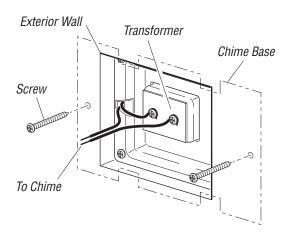

# **USAGE & INSTALLATION**

## WIRING

WARNING: Turn power off at the circuit breaker before wiring.

www.heath-zenith.com