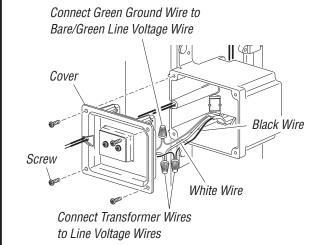

# **USAGE & INSTALLATION**

## WIRING

WARNING: Turn power off at the circuit breaker before wiring.

www.heath-zenith.com