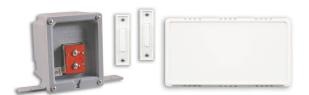

# Wired Door Chime ROUGH-IN BOX KIT

Heath Zenith

SPECIFICATION SHEET

Model # **120** 

Model # 119

#### Kit Includes

- (1) Wired chime
- (1) Rough-In box, UL listed
- (1) 16 Volt transformer, UL listed
- (1) Lighted white push buttons