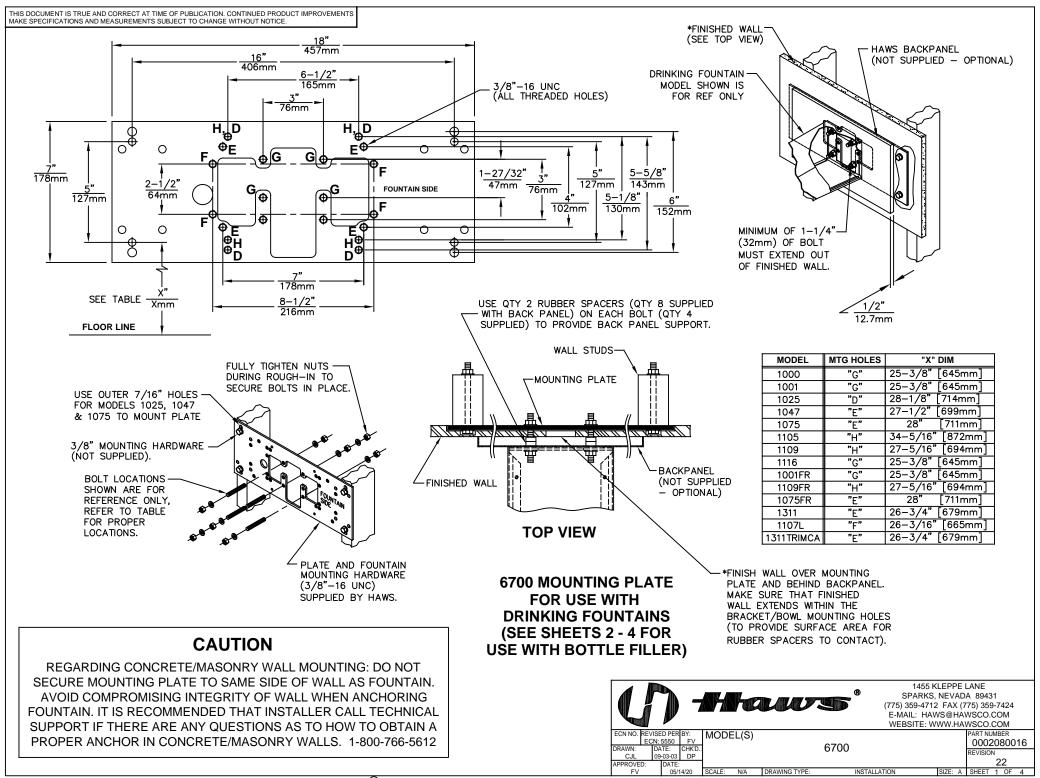

#### MOUNTING

Heavy Duty 3/16" (.47 cm) steel pre-drilled and threaded in-wall mounting plate along with all-thread studs and hardware

#### **SPECIFICATIONS**

Model 6700 in-wall 3/16" thick steel mounting plate is larger, thicker and stronger than any other plate in the industry, and shall include the all-thread studs, nuts, and washers. For use with many Haws single bubbler fountains or 1920 series bottle fillers.