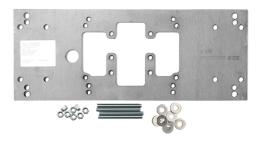

#### MOUNTING

Heavy Duty 3/16" (.47 cm) steel pre-drilled and threaded in-wall mounting plate along with all-thread studs and hardware

#### **SPECIFICATIONS**

Model 6700 in-wall 3/16" thick steel mounting plate is larger, thicker and stronger than any other plate in the industry, and shall include the all-thread studs, nuts, and washers. For use with many Haws single bubbler fountains or 1920 series bottle fillers.