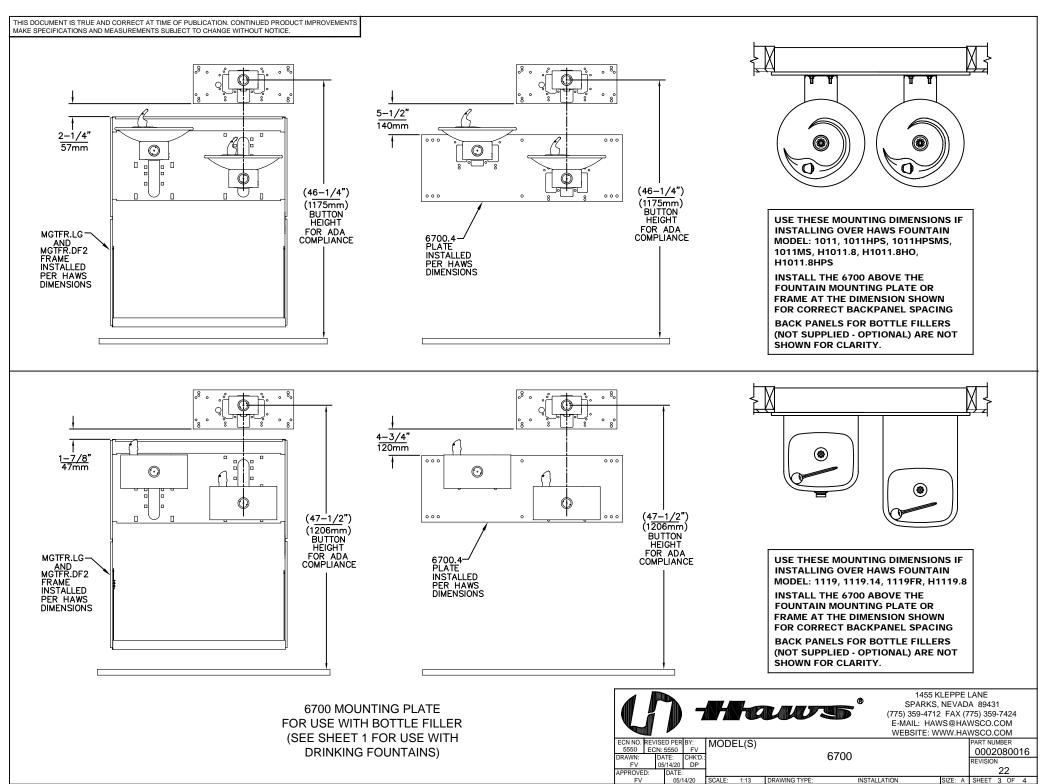

#### **SPECIFICATIONS**

Model 6700 in-wall 3/16" thick steel mounting plate is larger, thicker and stronger than any other plate in the industry, and shall include the all-thread studs, nuts, and washers. For use with many Haws single bubbler fountains or 1920 series bottle fillers.

N/A DRAWING TYPE ©2020 Haws Corporation - All Rights Reserved. HAWS® and other trademarks used in these materials are the exclusive property of Haws Corporation.

**DRINKING FOUNTAINS)** 

2. BACK PANELS (OPTIONAL) NOT SHOWN FOR CLARITY.