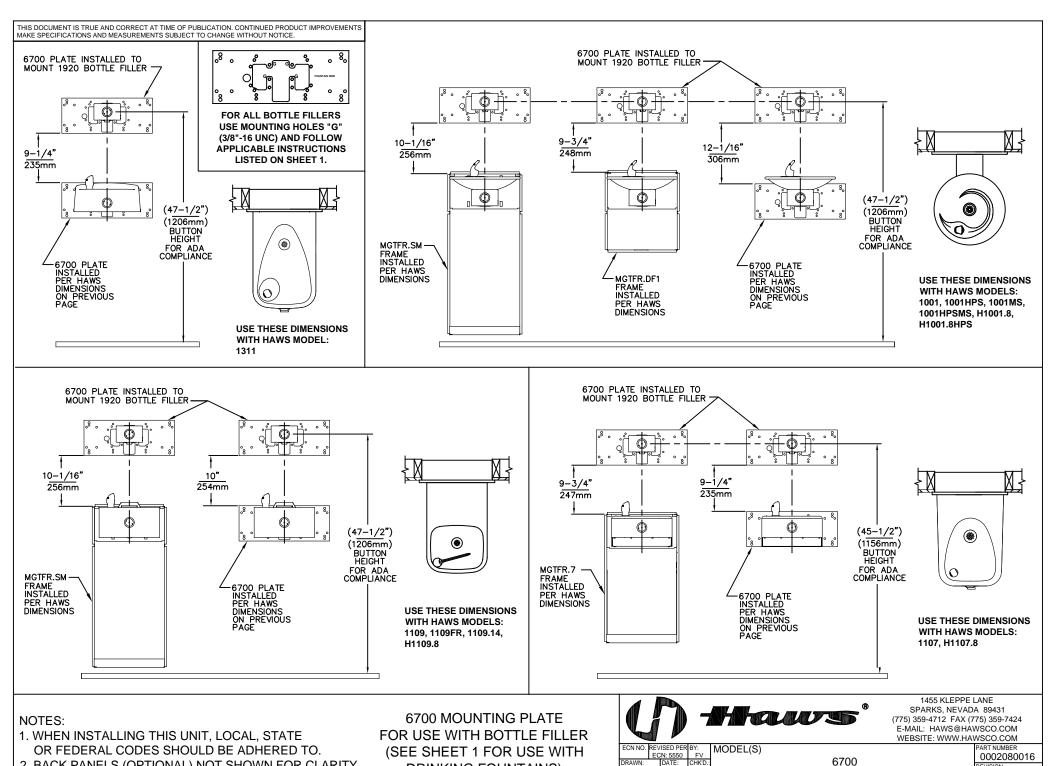

#### **SPECIFICATIONS**

Model 6700 in-wall 3/16" thick steel mounting plate is larger, thicker and stronger than any other plate in the industry, and shall include the all-thread studs, nuts, and washers. For use with many Haws single bubbler fountains or 1920 series bottle fillers.

N/A DRAWING TYPE ©2020 Haws Corporation - All Rights Reserved. HAWS® and other trademarks used in these materials are the exclusive property of Haws Corporation.

**DRINKING FOUNTAINS)** 

2. BACK PANELS (OPTIONAL) NOT SHOWN FOR CLARITY.