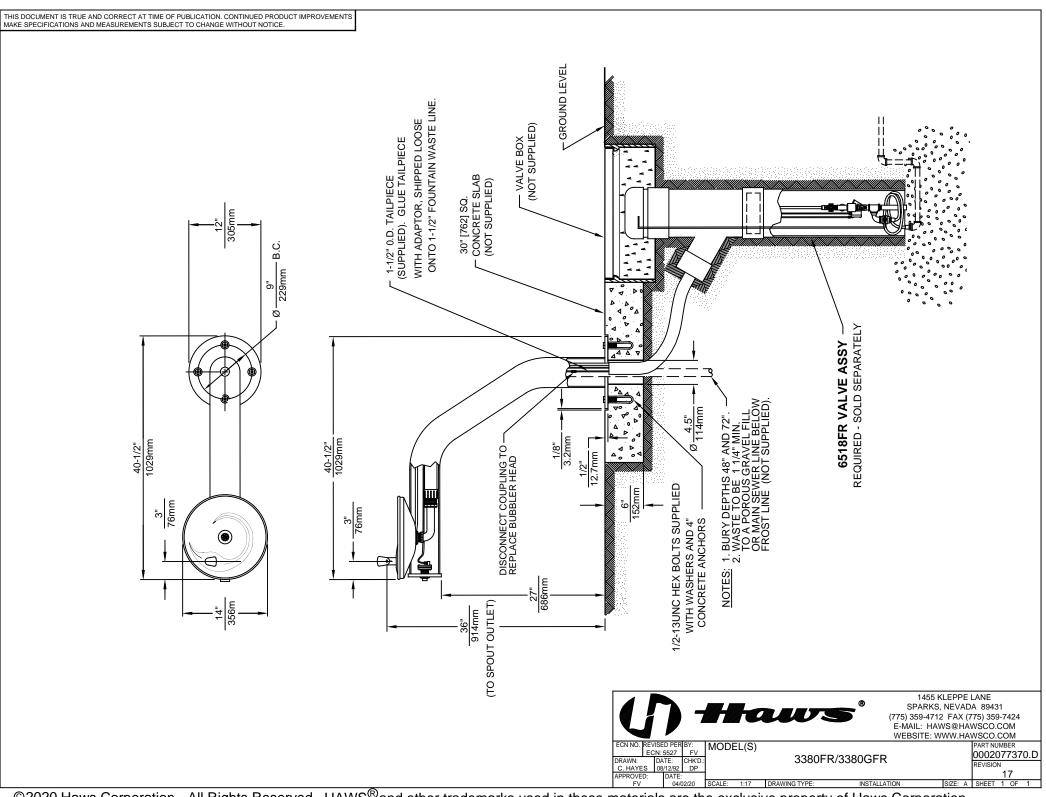

#### FREEZE-RESISTANT VALVE

Fully-engineered system with the pneumatic-operated, freezeresistant valve installed below frost line to drain water to non-freezing depth allowing fountain to function year round. Assembly can be lifted to surface and lowered back into casing for easy maintenance without disturbing the fountain.

**REQUIRES MODEL 6518FR PRICED SEPARATELY (Consult with the local authority having jurisdiction before installation in order to determine if any additional regulations or requirements may apply)** 