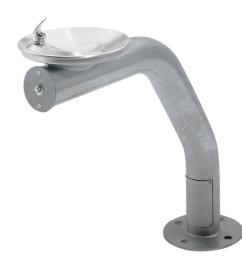

# model 3380GFR

ADA Outdoor Freeze-Resistant Pedestal Fountain

#### **BUBBLER HEAD**

Polished chrome-plated brass bubbler head with an integral basin shank and inserted roll pin add vandal resistance strength to the design, and the shielded, angled stream orifice produces a steady sanitary source of water.

## CONSTRUCTION

Heavy-duty 11-gauge galvanized steel finished pedestal incorporates a rounded tube design for an aesthetically pleasing fountain, and a vandal-resistant access plate for added peace of mind.

## VANDAL-RESISTANT

The bubbler head, push button, round bowl, drain strainer and bottom plate are locked in place, discouraging unwanted vandal tampering.

## SPECIFICATIONS

Model 3380GFR ADA vandal-resistant, freeze-resistant pedestal drinking fountain shall include an 18-gauge Type 304 Stainless Steel satin finish basin with integral swirl design, polished chrome-plated brass push button, polished chrome-plated brass vandal-resistant bubbler head, chrome-plated brass vandal-resistant waste strainer, 11-gauge galvanized steel pedestal, integral mounting plate, and 1-1/2" O.D. tailpiece.