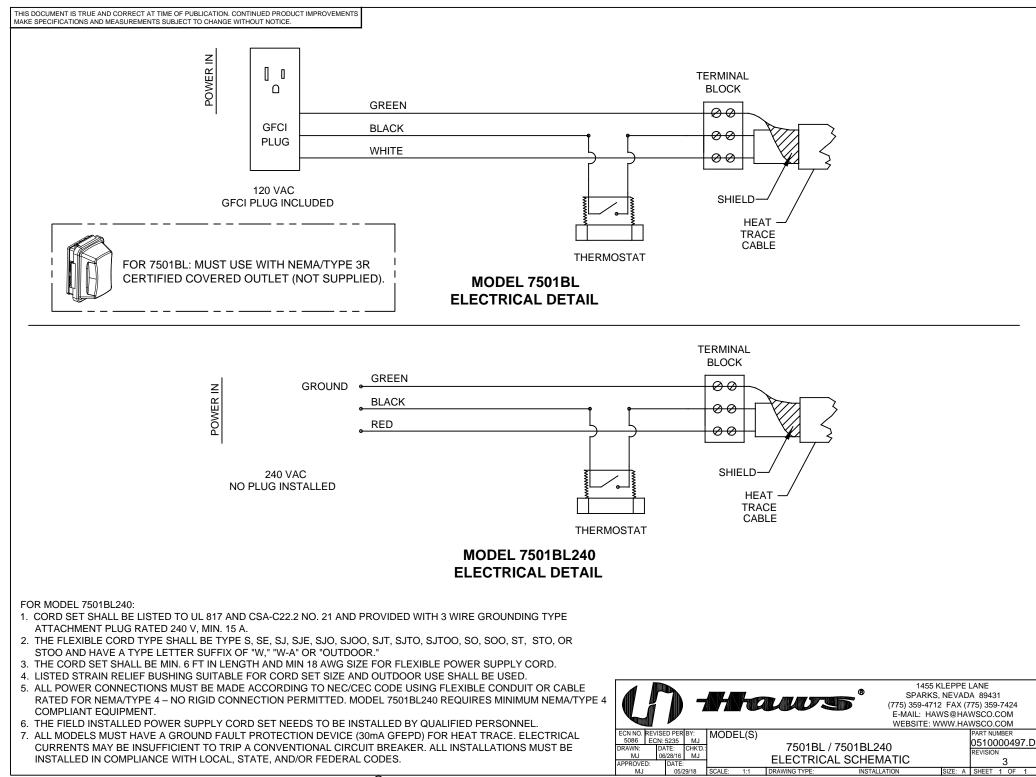

# model 7501BL240

## SPECIFICATIONS

Model 7501BL240 NEMA 4 heated, insulated blanket to provide ANSI compliant tempered water in operating temperatures to -20° F (-30° C). The self-contained blanket easily installs onto existing model 7501 units. 240VAC, 50/60 Hz, 0.64A electrical requirement. Power cord not provided – must install appropriate cord per code. Haz Loc options available. CSA certified for NEMA/Type 4 in ordinary locations, and to ANSI/ISEA Z358.1