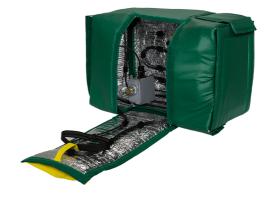

#### TEMPERED WATER

Heated, insulated blanket provides ANSI compliant tempered water in operating temperatures to -20° F (-30° C). Unit will stay tempered in non-extreme outdoor conditions (below 100° F (38° C)). Mounted over the Haws model 7501.

## SPECIFICATIONS

Model 7501BL240 NEMA 4 heated, insulated blanket to provide ANSI compliant tempered water in operating temperatures to -20° F (-30° C). The self-contained blanket easily installs onto existing model 7501 units. 240VAC, 50/60 Hz, 0.64A electrical requirement. Power cord not provided – must install appropriate cord per code. Haz Loc options available. CSA certified for NEMA/Type 4 in ordinary locations, and to ANSI/ISEA Z358.1