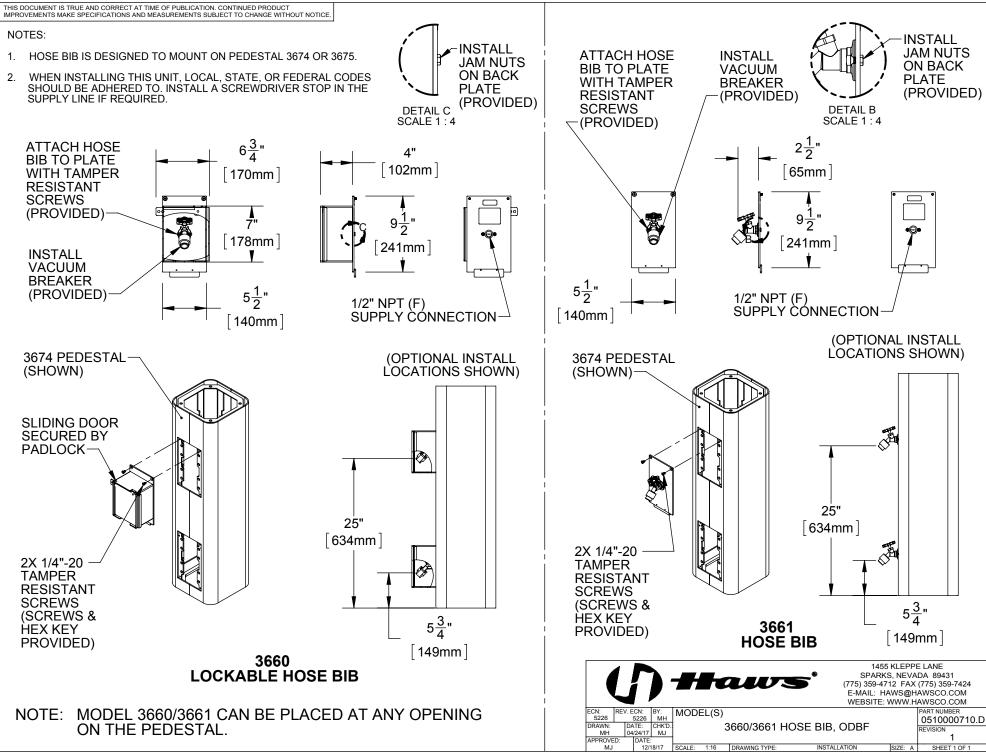

## **SPECIFICATIONS**

Model 3661 compression hose bib, turn-knob activated faucet is mounted with tamper-resistant screws to a ready-to-install panel, which is made of heavy-duty 3/16" fabricated phosphated steel with silver powder-coated finish. Connection is 3/4" male hose thread x 1/2" female NPT inlet.

### **APPLICATIONS**

Model 3661, panel mounted compression hose bib faucet is designed for the 3600 series modular outdoor pedestals.