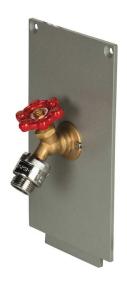

## **SPECIFICATIONS**

Model 3661 compression hose bib, turn-knob activated faucet is mounted with tamper-resistant screws to a ready-to-install panel, which is made of heavy-duty 3/16" fabricated phosphated steel with silver powder-coated finish. Connection is 3/4" male hose thread x 1/2" female NPT inlet.

### **APPLICATIONS**

Model 3661, panel mounted compression hose bib faucet is designed for the 3600 series modular outdoor pedestals.