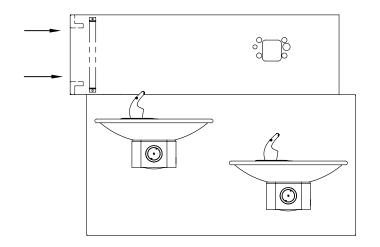

#### STEP 3

INSTALL THE BOTTLE FILLER PER THE INSTRUCTIONS SUPPLIED WITH THE UNIT