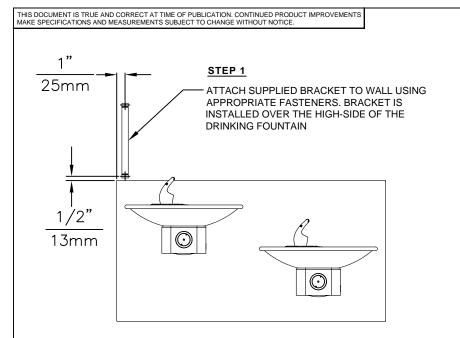

### STEP 2

PLACE THE BACKPLATE AGAINST THE WALL AND SLIDE SIDEWAYS SO THE TABS CATCH UNDER THE BRACKET