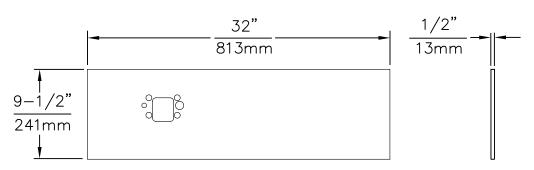

# model BP32HPS

Back Panel

## **FEATURES & BENEFITS**

## **OPTIONS**

For more information, visit www.hawsco.com or call (888) 640-4297.



## **SPECIFICATIONS**

Model BP32HPS is a versatile and decorative back panel for model 1920HPS bottle filler that increases location visibility, and also helps protect wall from inadvertent splash. This back panel is 32" x 9.5" (81 x 24 cm) stainless steel with a polished finish. BP32HPS can be used with model 1920HPS over fountain models 1011HPS and H1011.8HPS.

**APPLICATIONS** 







# MODEL BP15 / BP15HPS





## MODEL BP32 / BP32HPS / BP32W



## **MODEL BP32R / BP32RW**

#### NOTES:

 WHEN INSTALLING THIS UNIT, LOCAL, STATE OR FEDERAL CODES SHOULD BE ADHERED TO.



## **INSTALLATION OVER SINGLE FOUNTAIN**

SHOWN FROM REAR



1455 KLEPPE LANE SPARKS, NEVADA 89431 (775) 359-4712 FAX (775) 359-7424 E-MAIL: HAWS@HAWSCO.COM WEBSITE: WWW.HAWSCO.COM

VISED PER BY: MODEL(S)
CN: 5172 MJ

DRAWING BACK BANEL SDA

PART NUMBER 0510000493.D

 THIS DOCUMENT IS TRUE AND CORRECT AT TIME OF PUBLICATION. CONTINUED PRODUCT IMPROVEMENTS MAKE SPECIFICATIONS AND MEASUREMENTS SUBJECT TO CHANGE WITHOUT NOTICE.



### STEP<sub>2</sub>

PLACE THE BACKPLATE AGAINST THE WALL AND SLIDE SIDEWAYS SO THE TABS CATCH UNDER THE BRACKET



#### STEP 3

INSTALL THE BOTTLE FILLER PER THE INSTRUCTIONS SUPPLIED WITH THE UNIT

#### NOTES:

 WHEN INSTALLING THIS UNIT,