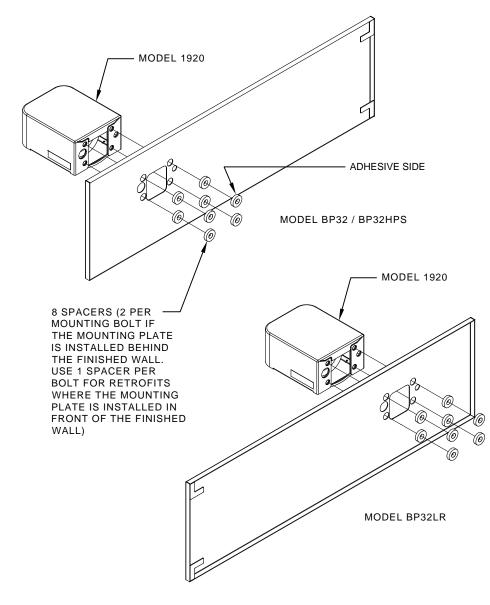

## MODEL BP32 / BP32HPS / BP32W

DRAWING, BACK PANEL SPACER INST, BF

BF | PART NUMBER | 0510000493.D | REVISION | 2 | SIZE: A SHEET 2 OF 2