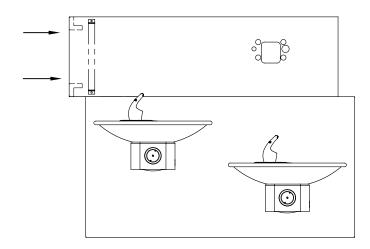

#### NOTES:

 WHEN INSTALLING THIS UNIT, LOCAL, STATE OR FEDERAL CODES SHOULD BE ADHERED TO.

## **INSTALLATION OVER DOUBLE FOUNTAIN**

SHOWN FROM REAR

1455 KLEPPE LANE SPARKS, NEVADA 89431 (775) 359-4712 FAX (775) 359-7424 E-MAIL: HAWS@HAWSCO.COM WEBSITE: WWW.HAWSCO.COM

ECN NO. REVISED PER BY:
5081 | ECN: 5172 | MJ
DRAWN: | DATE: | CHKD.: