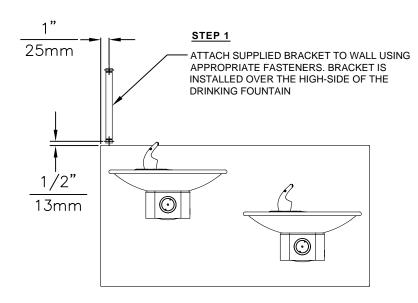

#### NOTES:

 WHEN INSTALLING THIS UNIT, LOCAL, STATE OR FEDERAL CODES SHOULD BE ADHERED TO.

## **INSTALLATION OVER SINGLE FOUNTAIN**

SHOWN FROM REAR

1455 KLEPPE LANE SPARKS, NEVADA 89431 (775) 359-4712 FAX (775) 359-7424 E-MAIL: HAWS@HAWSCO.COM WEBSITE: WWW.HAWSCO.COM

VISED PER BY: MODEL(S)
CN: 5172 MJ

### STEP<sub>2</sub>

PLACE THE BACKPLATE AGAINST THE WALL AND SLIDE SIDEWAYS SO THE TABS CATCH UNDER THE BRACKET

#### STEP 3

INSTALL THE BOTTLE FILLER PER THE INSTRUCTIONS SUPPLIED WITH THE UNIT