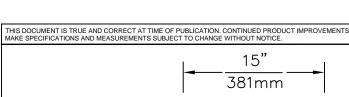

## **SPECIFICATIONS**

Model BP32HPS is a versatile and decorative back panel for model 1920HPS bottle filler that increases location visibility, and also helps protect wall from inadvertent splash. This back panel is 32" x 9.5" (81 x 24 cm) stainless steel with a polished finish. BP32HPS can be used with model 1920HPS over fountain models 1011HPS and H1011.8HPS.