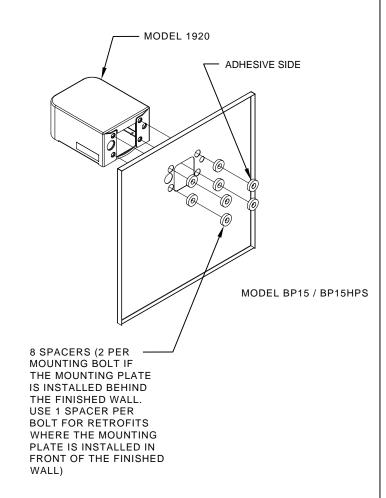

## **INSTALLATION OVER SINGLE FOUNTAIN**

SHOWN FROM REAR

1455 KLEPPE LANE SPARKS, NEVADA 89431 (775) 359-4712 FAX (775) 359-7424 E-MAIL: HAWS@HAWSCO.COM WEBSITE: WWW.HAWSCO.COM

VISED PER BY: MODEL(S)
CN: 5172 MJ

### STEP<sub>2</sub>

PLACE THE BACKPLATE AGAINST THE WALL AND SLIDE SIDEWAYS SO THE TABS CATCH UNDER THE BRACKET

#### STEP 3

INSTALL THE BOTTLE FILLER PER THE INSTRUCTIONS SUPPLIED WITH THE UNIT

## **INSTALLATION OVER DOUBLE FOUNTAIN**

SHOWN FROM REAR

1455 KLEPPE LANE SPARKS, NEVADA 89431 (775) 359-4712 FAX (775) 359-7424 E-MAIL: HAWS@HAWSCO.COM WEBSITE: WWW.HAWSCO.COM

ECN NO. REVISED PER BY:
5081 | ECN: 5172 | MJ
DRAWN: | DATE: | CHKD.: