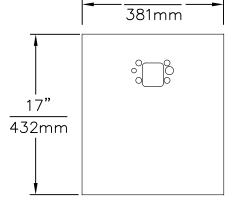

## **SPECIFICATIONS**

Model BP32HPS is a versatile and decorative back panel for model 1920HPS bottle filler that increases location visibility, and also helps protect wall from inadvertent splash. This back panel is 32" x 9.5" (81 x 24 cm) stainless steel with a polished finish. BP32HPS can be used with model 1920HPS over fountain models 1011HPS and H1011.8HPS.