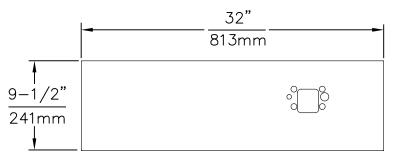

## **SPECIFICATIONS**

Model BP32HPS is a versatile and decorative back panel for model 1920HPS bottle filler that increases location visibility, and also helps protect wall from inadvertent splash. This back panel is 32" x 9.5" (81 x 24 cm) stainless steel with a polished finish. BP32HPS can be used with model 1920HPS over fountain models 1011HPS and H1011.8HPS.

## MODEL BP32 / BP32HPS / BP32W