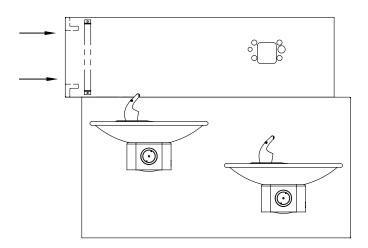

## **INSTALLATION OVER SINGLE FOUNTAIN**

SHOWN FROM REAR

1455 KLEPPE LANE SPARKS, NEVADA 89431 (775) 359-4712 FAX (775) 359-7424 E-MAIL: HAWS@HAWSCO.COM WEBSITE: WWW.HAWSCO.COM

DRAWING, BACK PANEL, SPACER INSTALLATION, BOTTLE FILLER