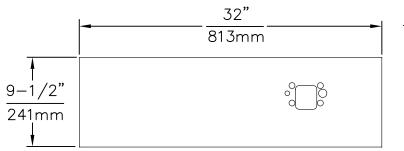

# model BP15HPS

Back Panel

#### **FEATURES & BENEFITS**

#### **OPTIONS**

For more information, visit www.hawsco.com or call (888) 640-4297.



#### **SPECIFICATIONS**

Model BP15HPS is a versatile and decorative back panel for model 1920HPS that increases location visibility of the bottle filler, and also helps protect wall from inadvertent splash. This back panel is  $15^{\circ}$  x  $15^{\circ}$  (38 x 38 cm) stainless steel with a polished finish. BP15HPS and 1920HPS can be used with model 1001HPS and H1001.8HPS.

**APPLICATIONS** 









# MODEL BP15 / BP15HPS / BP15W





## MODEL BP32 / BP32HPS / BP32W





### MODEL BP32R / BP32RW

#### NOTES:

1. WHEN INSTALLING THIS UNIT, LOCAL, STATE OR FEDERAL CODES SHOULD BE ADHERED TO.



## **INSTALLATION OVER SINGLE FOUNTAIN**

SHOWN FROM REAR



1455 KLEPPE LANE SPARKS, NEVADA 89431 (775) 359-4712 FAX (775) 359-7424 E-MAIL: HAWS@HAWSCO.COM WEBSITE: WWW.HAWSCO.COM

DRAWING, BACK PANEL, SPACER INSTALLATION, BOTTLE FILLER

0510000493



#### STEP 2

PLACE THE BACKPLATE AGAINST THE WALL AND SLIDE SIDEWAYS SO THE TABS CATCH UNDER THE BRACKET



#### STEP 3

INSTALL THE BOTTLE FILLER PER THE INSTRUCTIONS SUPPLIED WITH THE UNIT

#### NOTES:

 WHEN INSTALLING THIS UNIT, LOCAL, STATE OR FEDERAL CODES SHOULD BE ADHERED TO.