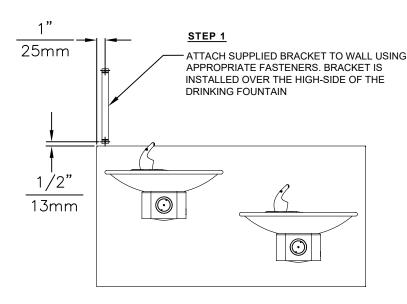

#### STEP 2

PLACE THE BACKPLATE AGAINST THE WALL AND SLIDE SIDEWAYS SO THE TABS CATCH UNDER THE BRACKET