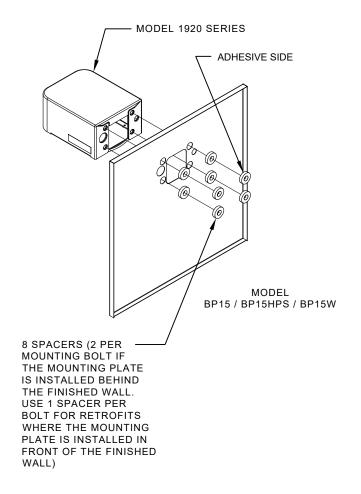

# MODEL BP15 / BP15HPS / BP15W

## **INSTALLATION OVER SINGLE FOUNTAIN**

SHOWN FROM REAR

1455 KLEPPE LANE SPARKS, NEVADA 89431 (775) 359-4712 FAX (775) 359-7424 E-MAIL: HAWS@HAWSCO.COM WEBSITE: WWW.HAWSCO.COM

DRAWING, BACK PANEL, SPACER INSTALLATION, BOTTLE FILLER