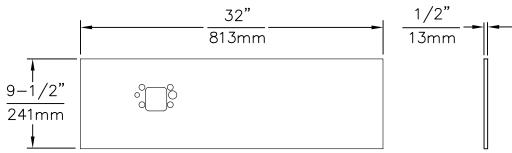

# model BP15HPS

Back Panel

#### **FEATURES & BENEFITS**

#### **OPTIONS**

For more information, visit www.hawsco.com or call (888) 640-4297.



#### **SPECIFICATIONS**

Model BP15HPS is a versatile and decorative back panel for model 1920HPS that increases location visibility of the bottle filler, and also helps protect wall from inadvertent splash. This back panel is  $15^{\circ}$  x  $15^{\circ}$  (38 x 38 cm) stainless steel with a polished finish. BP15HPS and 1920HPS can be used with model 1001HPS and H1001.8HPS.

**APPLICATIONS** 









# MODEL BP15 / BP15HPS / BP15W





## MODEL BP32 / BP32HPS / BP32W





### MODEL BP32R / BP32RW

#### NOTES:

1. WHEN INSTALLING THIS UNIT, LOCAL, STATE OR FEDERAL CODES SHOULD BE ADHERED TO.



## **INSTALLATION OVER SINGLE FOUNTAIN**

SHOWN FROM REAR



1455 KLEPPE LANE SPARKS, NEVADA 89431 (775) 359-4712 FAX (775) 359-7424 E-MAIL: HAWS@HAWSCO.COM WEBSITE: WWW.HAWSCO.COM

DRAWING, BACK PANEL, SPACER INSTALLATION, BOTTLE FILLER

0510000493



#### STEP 2

PLACE THE BACKPLATE AGAINST THE WALL AND SLIDE SIDEWAYS SO THE TABS CATCH UNDER THE BRACKET



#### STEP 3

INSTALL THE BOTTLE FILLER PER THE INSTRUCTIONS SUPPLIED WITH THE UNIT

#### NOTES:

 WHEN INSTALLING THIS UNIT, LOCAL, STATE OR FEDERAL CODES SHOULD BE ADHERED TO.