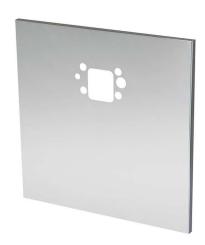

#### **SPECIFICATIONS**

Model BP15HPS is a versatile and decorative back panel for model 1920HPS that increases location visibility of the bottle filler, and also helps protect wall from inadvertent splash. This back panel is  $15^{\circ}$  x  $15^{\circ}$  (38 x 38 cm) stainless steel with a polished finish. BP15HPS and 1920HPS can be used with model 1001HPS and H1001.8HPS.