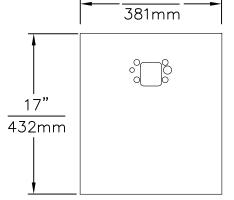

#### **SPECIFICATIONS**

Model BP15HPS is a versatile and decorative back panel for model 1920HPS that increases location visibility of the bottle filler, and also helps protect wall from inadvertent splash. This back panel is  $15^{\circ}$  x  $15^{\circ}$  (38 x 38 cm) stainless steel with a polished finish. BP15HPS and 1920HPS can be used with model 1001HPS and H1001.8HPS.