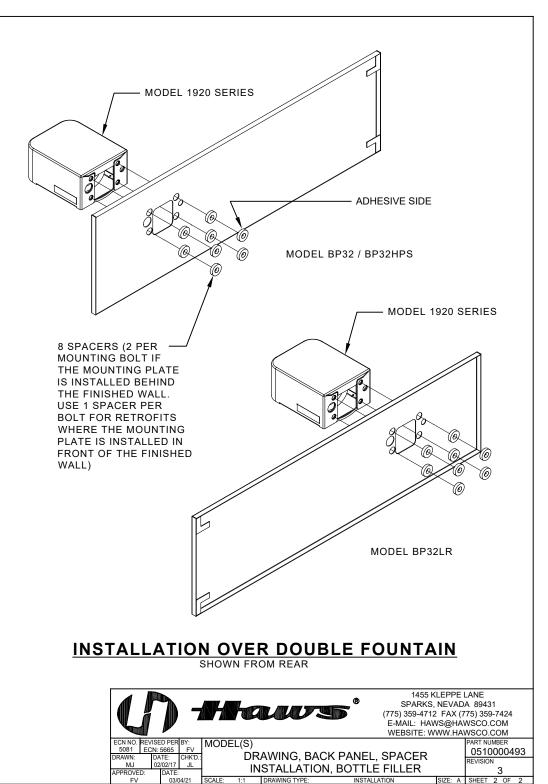

## **INSTALLATION OVER SINGLE FOUNTAIN**

SHOWN FROM REAR

1455 KLEPPE LANE SPARKS, NEVADA 89431 (775) 359-4712 FAX (775) 359-7424 E-MAIL: HAWS@HAWSCO.COM WEBSITE: WWW.HAWSCO.COM

DRAWING, BACK PANEL, SPACER INSTALLATION, BOTTLE FILLER

0510000493