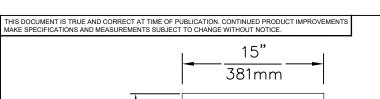

#### **SPECIFICATIONS**

Model BP15HPS is a versatile and decorative back panel for model 1920HPS that increases location visibility of the bottle filler, and also helps protect wall from inadvertent splash. This back panel is  $15^{\circ}$  x  $15^{\circ}$  (38 x 38 cm) stainless steel with a polished finish. BP15HPS and 1920HPS can be used with model 1001HPS and H1001.8HPS.