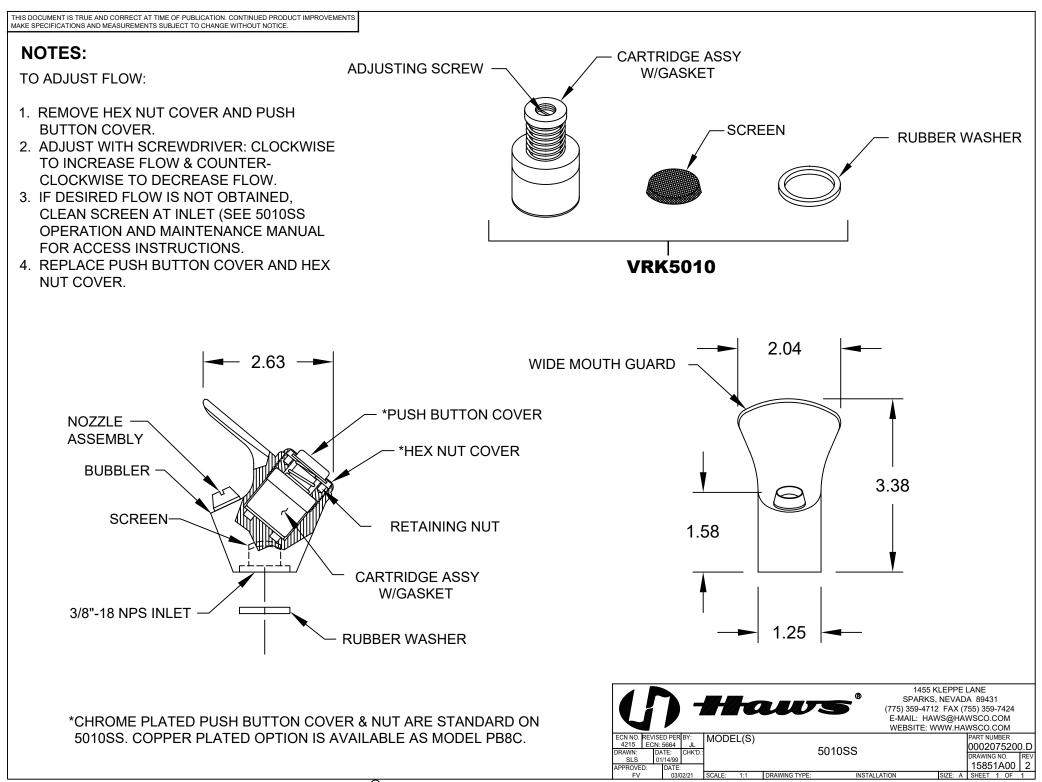

### BUBBLER VALVE

Polished stainless steel cartridge valve which allows for top access stream adjustment as well as cartridge and strainer access, and is designed with a shielded, anti-squirt orifice that provides a steady sanitary source of water.

# SPECIFICATIONS

Model 5010SS is a polished stainless steel push button bubbler valve with pressure compensating adjustable stream regulation and shielded sanitary nozzle design.