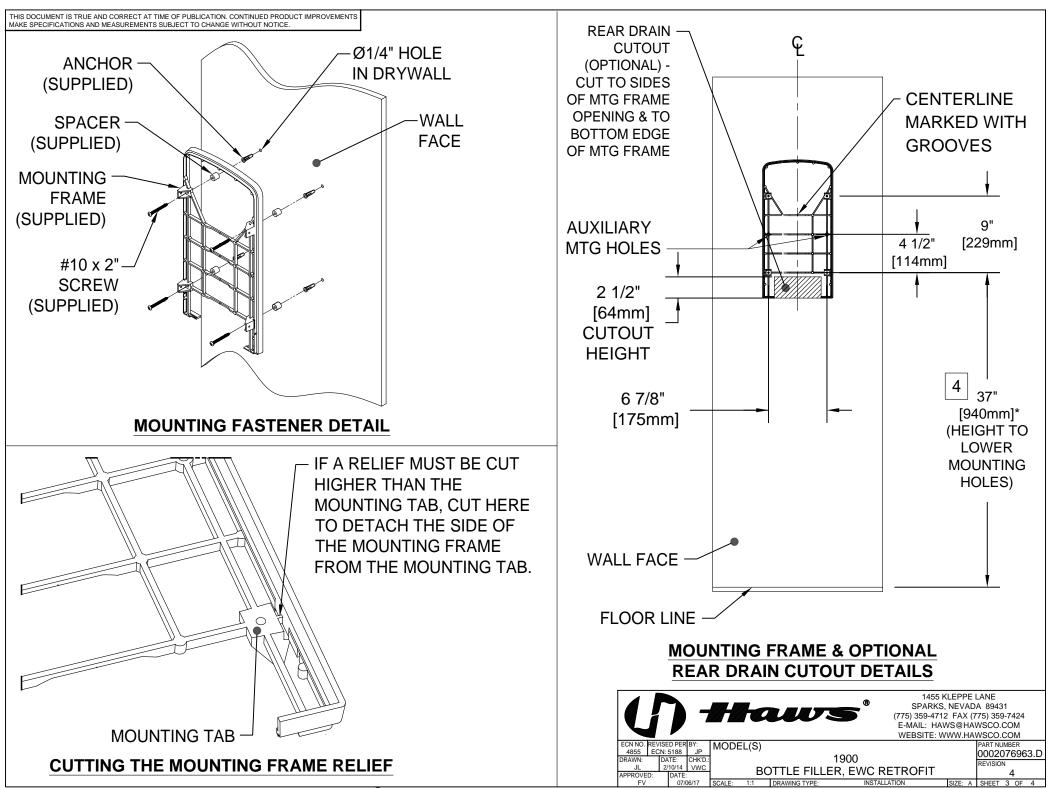

THIS DOCUMENT IS TRUE AND CORRECT AT TIME OF PUBLICATION. CONTINUED PRODUCT IMPROVEMENTS MAKE SPECIFICATIONS AND MEASUREMENTS SUBJECT TO CHANGE WITHOUT NOTICE.

## NOTES:

1. HOLD ROUGH-IN DIMENSIONS ±1/4" (6.4mm).

- 2. WHEN INSTALLING THIS UNIT, LOCAL, STATE, OR FEDERAL CODES SHOULD BE ADHERED TO. FOR INSTALLATION HEIGHTS OTHER THAN SHOWN, DIMENSIONS MARKED (\*) MUST BE ADJUSTED ACCORDINGLY. INSTALL A TRAP IN THE WASTE LINE AND A SCREWDRIVER STOP IN THE SUPPLY LINE IF REQUIRED.
- 3 REFER TO 5874 SERIES OPERATION & MAINTENANCE MANUAL FOR PUSH BUTTON AND VALVE INSTALLATION & MAINTENANCE INSTRUCTIONS.
- 4 BOTTLE FILLER IS SHOWN INSTALLED AT ADA MAXIMUM OBSTRUCTED FORWARD REACH HEIGHT. FOR ADA OBSTRUCTED SIDE REACH COMPLIANCE, BOTTLE FILLER MUST BE LOWERED 2". ADA COMPLIANCE DEPENDS ON OVERALL SIZE OF WATER COOLER OR DRINKING FOUNTAIN (SEE SHEETS 3 & 4).