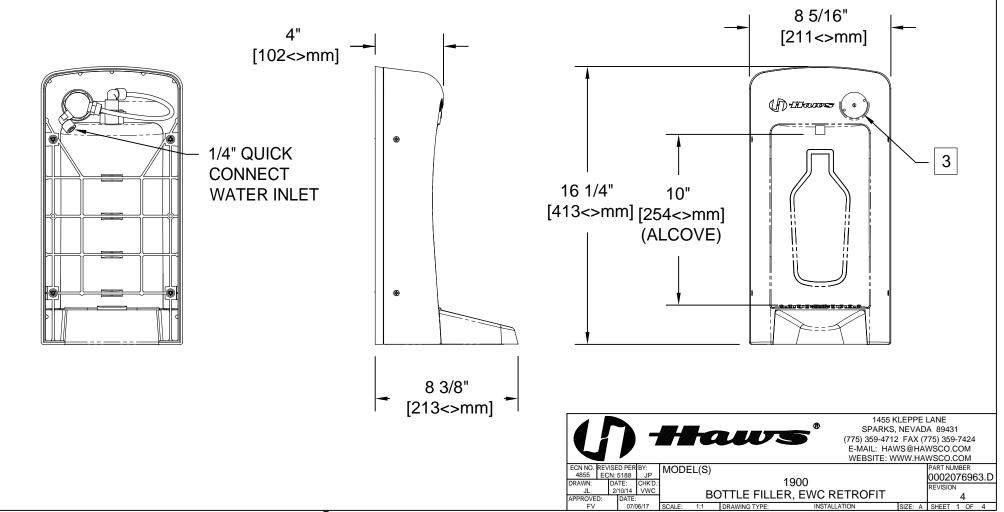

THIS DOCUMENT IS TRUE AND CORRECT AT TIME OF PUBLICATION. CONTINUED PRODUCT IMPROVEMENTS MAKE SPECIFICATIONS AND MEASUREMENTS SUBJECT TO CHANGE WITHOUT NOTICE.

## NOTES:

1. HOLD ROUGH-IN DIMENSIONS ±1/4" (6.4mm).

- 2. WHEN INSTALLING THIS UNIT, LOCAL, STATE, OR FEDERAL CODES SHOULD BE ADHERED TO. FOR INSTALLATION HEIGHTS OTHER THAN SHOWN, DIMENSIONS MARKED (\*) MUST BE ADJUSTED ACCORDINGLY. INSTALL A TRAP IN THE WASTE LINE AND A SCREWDRIVER STOP IN THE SUPPLY LINE IF REQUIRED.
- 3 REFER TO 5874 SERIES OPERATION & MAINTENANCE MANUAL FOR PUSH BUTTON AND VALVE INSTALLATION & MAINTENANCE INSTRUCTIONS.
- 4 BOTTLE FILLER IS SHOWN INSTALLED AT ADA MAXIMUM OBSTRUCTED FORWARD REACH HEIGHT. FOR ADA OBSTRUCTED SIDE REACH COMPLIANCE, BOTTLE FILLER MUST BE LOWERED 2". ADA COMPLIANCE DEPENDS ON OVERALL SIZE OF WATER COOLER OR DRINKING FOUNTAIN (SEE SHEETS 3 & 4).