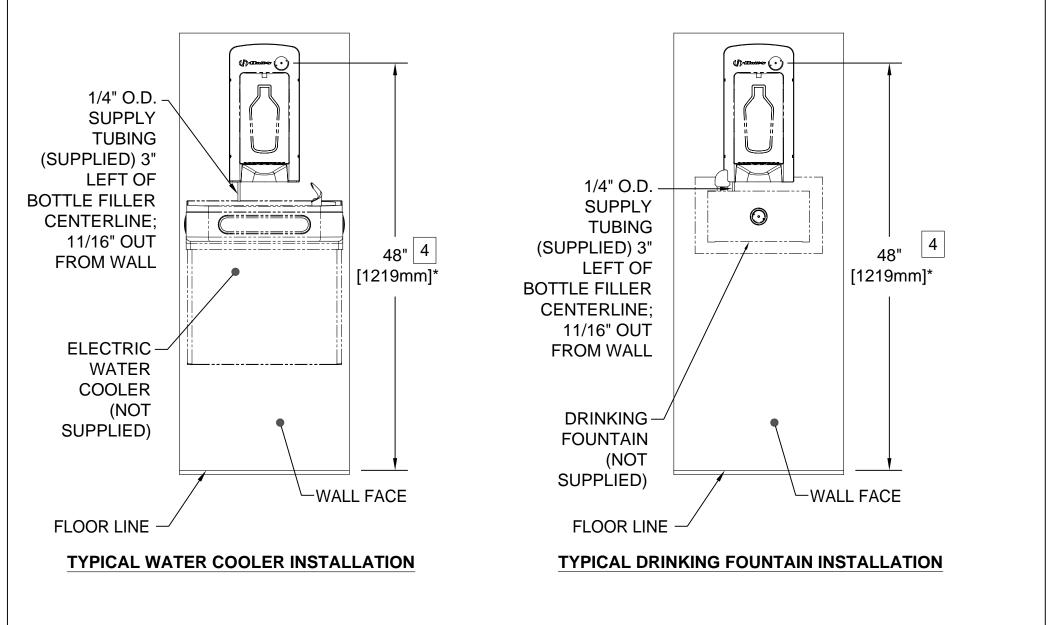

THIS DOCUMENT IS TRUE AND CORRECT AT TIME OF PUBLICATION. CONTINUED PRODUCT IMPROVEMENTS MAKE SPECIFICATIONS AND MEASUREMENTS SUBJECT TO CHANGE WITHOUT NOTICE.

## NOTES:

1. HOLD ROUGH-IN DIMENSIONS ±1/4" (6.4mm).

- 2. WHEN INSTALLING THIS UNIT, LOCAL, STATE, OR FEDERAL CODES SHOULD BE ADHERED TO. FOR INSTALLATION HEIGHTS OTHER THAN SHOWN, DIMENSIONS MARKED (\*) MUST BE ADJUSTED ACCORDINGLY. INSTALL A TRAP IN THE WASTE LINE AND A SCREWDRIVER STOP IN THE SUPPLY LINE IF REQUIRED.
- 3 REFER TO 5874 SERIES OPERATION & MAINTENANCE MANUAL FOR PUSH BUTTON AND VALVE INSTALLATION & MAINTENANCE INSTRUCTIONS.
- 4 BOTTLE FILLER IS SHOWN INSTALLED AT ADA MAXIMUM OBSTRUCTED FORWARD REACH HEIGHT. FOR ADA OBSTRUCTED SIDE REACH COMPLIANCE, BOTTLE FILLER MUST BE LOWERED 2". ADA COMPLIANCE DEPENDS ON OVERALL SIZE OF WATER COOLER OR DRINKING FOUNTAIN (SEE SHEETS 3 & 4).