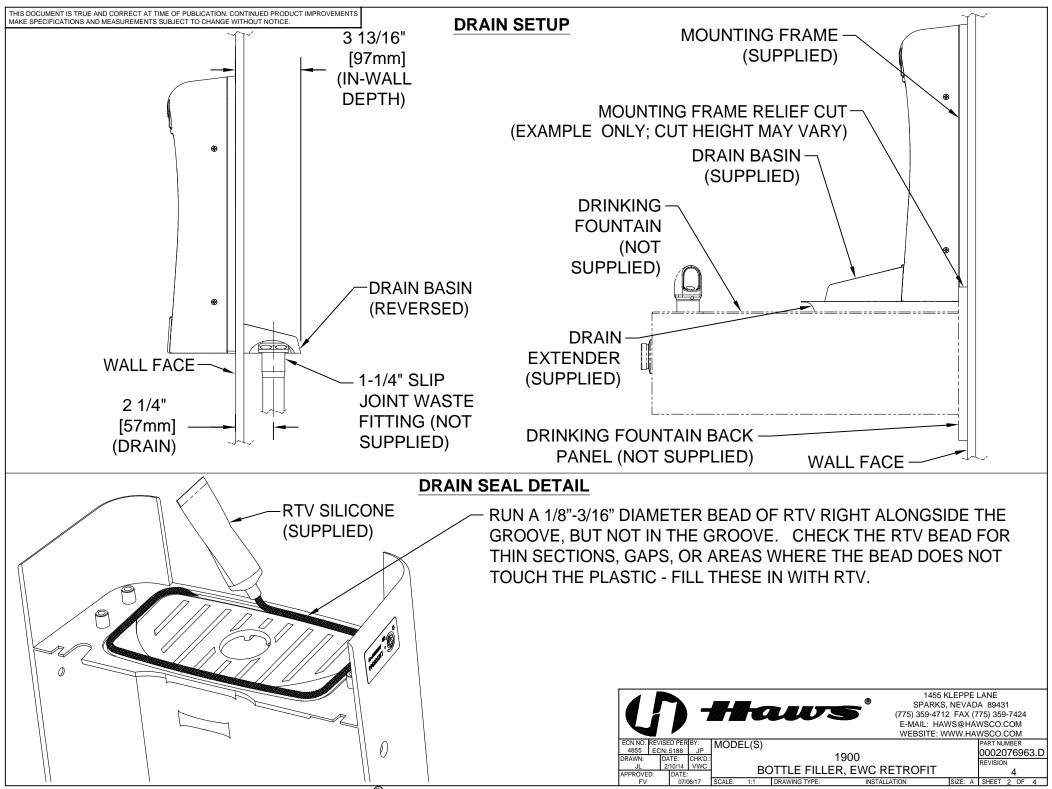

THIS DOCUMENT IS TRUE AND CORRECT AT TIME OF PUBLICATION. CONTINUED PRODUCT IMPROVEMENTS MAKE SPECIFICATIONS AND MEASUREMENTS SUBJECT TO CHANGE WITHOUT NOTICE.

## NOTES:

1. HOLD ROUGH-IN DIMENSIONS ±1/4" (6.4mm).

- 2. WHEN INSTALLING THIS UNIT, LOCAL, STATE, OR FEDERAL CODES SHOULD BE ADHERED TO. FOR INSTALLATION HEIGHTS OTHER THAN SHOWN, DIMENSIONS MARKED (\*) MUST BE ADJUSTED ACCORDINGLY. INSTALL A TRAP IN THE WASTE LINE AND A SCREWDRIVER STOP IN THE SUPPLY LINE IF REQUIRED.
- 3 REFER TO 5874 SERIES OPERATION & MAINTENANCE MANUAL FOR PUSH BUTTON AND VALVE INSTALLATION & MAINTENANCE INSTRUCTIONS.
- 4 BOTTLE FILLER IS SHOWN INSTALLED AT ADA MAXIMUM OBSTRUCTED FORWARD REACH HEIGHT. FOR ADA OBSTRUCTED SIDE REACH COMPLIANCE, BOTTLE FILLER MUST BE LOWERED 2". ADA COMPLIANCE DEPENDS ON OVERALL SIZE OF WATER COOLER OR DRINKING FOUNTAIN (SEE SHEETS 3 & 4).