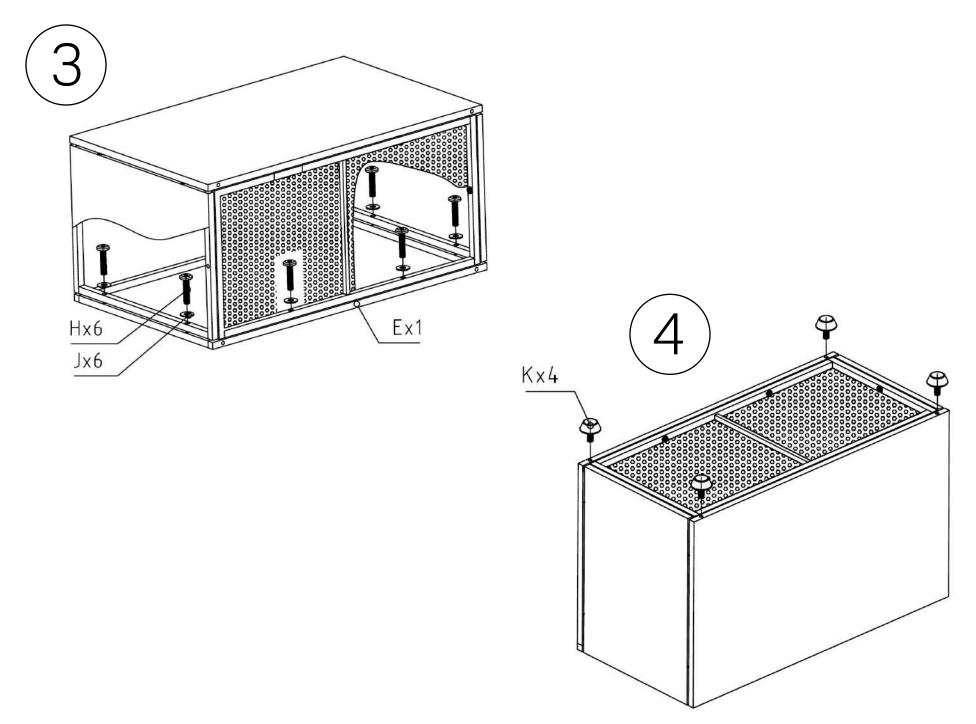

## I - PART AND HARDWARE LIST:

| PIECE | DESCRIPTION  | PICTURE    | QTY |
|-------|--------------|------------|-----|
| А     | Bottom frame |            | 1   |
| В     | Back frame   | $\diamond$ | 1   |
| С     | Left frame   |            | 1   |
| D     | Right frame  |            | 1   |
| E     | Front frame  |            | 1   |
| F     | Top frame    |            | 1   |
| G     | Piston 80N   |            | 1   |
| Н     | Bolt M6x30   |            | 14  |
| I     | Bolt M6x15   |            | 4   |
| J     | Washer       | $\bigcirc$ | 18  |
| К     | Plastic feet |            | 4   |
| L     | Allen Key 4  |            | 1   |

II- PRODUCT ASSEMBLY: "DO NOT TIGHTEN THE SCREWS UNTIL ALL OF PARTS SET INTO CORRECT POSITION"

II- PRODUCT ASSEMBLY: "DO NOT TIGHTEN THE SCREWS UNTIL ALL OF PARTS SET INTO CORRECT POSITION"