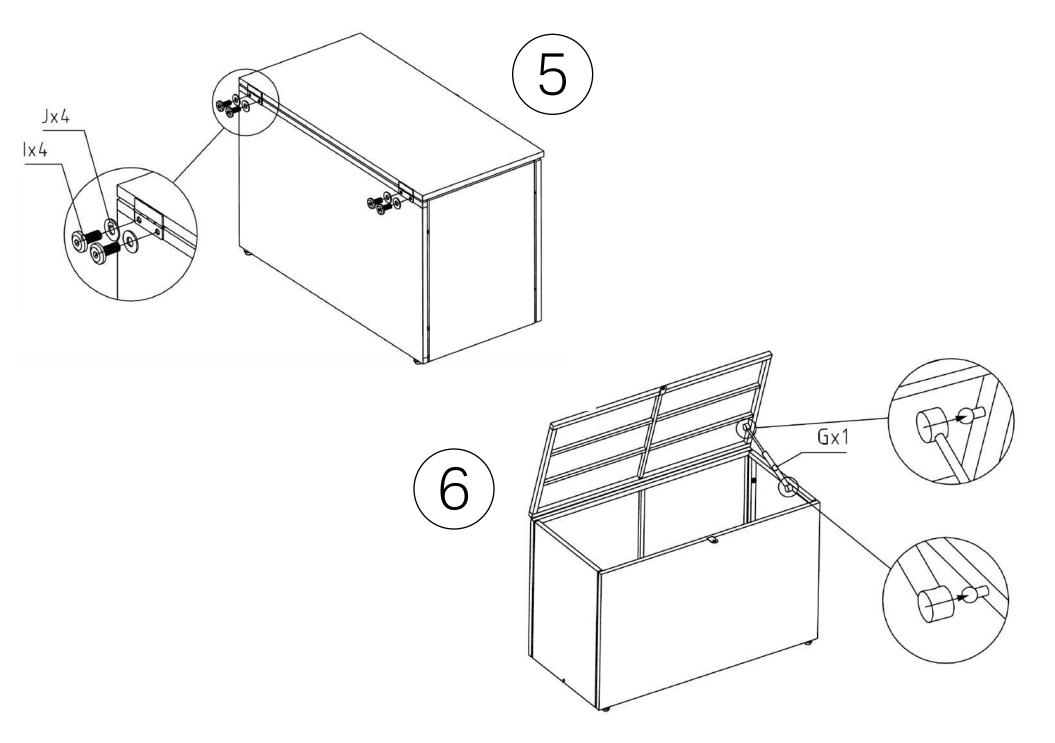

## I - PART AND HARDWARE LIST:

| PIECE | DESCRIPTION  | PICTURE    | QTY |
|-------|--------------|------------|-----|
| А     | Bottom frame |            | 1   |
| В     | Back frame   | $\diamond$ | 1   |
| С     | Left frame   |            | 1   |
| D     | Right frame  |            | 1   |
| E     | Front frame  |            | 1   |
| F     | Top frame    |            | 1   |
| G     | Piston 80N   |            | 1   |
| Н     | Bolt M6x30   |            | 14  |
| I     | Bolt M6x15   |            | 4   |
| J     | Washer       | $\bigcirc$ | 18  |
| К     | Plastic feet |            | 4   |
| L     | Allen Key 4  |            | 1   |

II- PRODUCT ASSEMBLY: "DO NOT TIGHTEN THE SCREWS UNTIL ALL OF PARTS SET INTO CORRECT POSITION"

II- PRODUCT ASSEMBLY: "DO NOT TIGHTEN THE SCREWS UNTIL ALL OF PARTS SET INTO CORRECT POSITION"