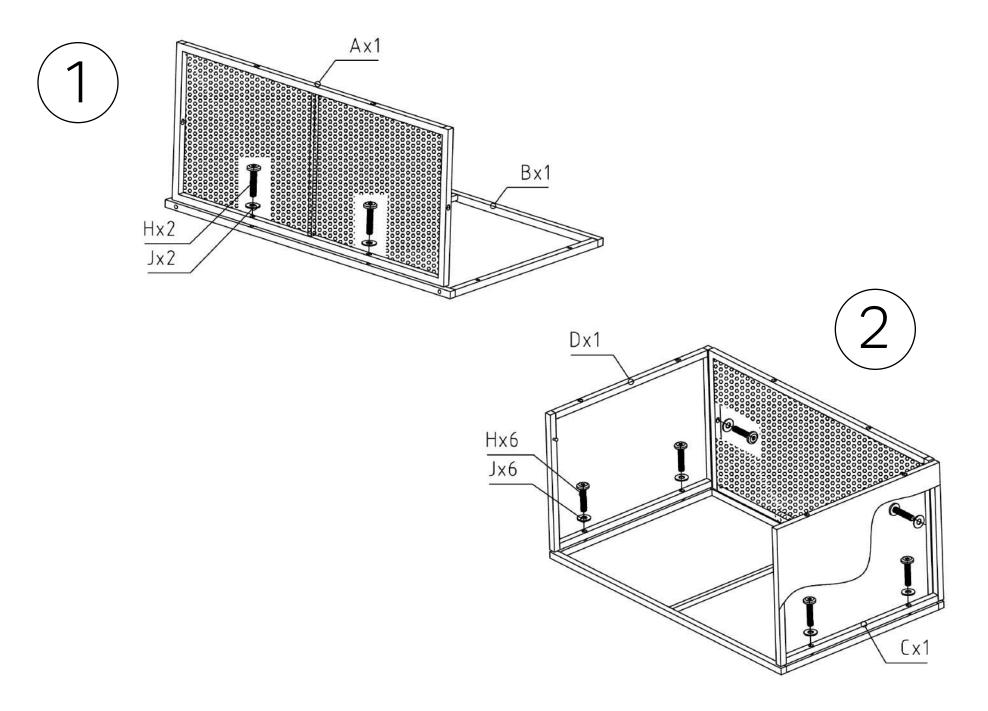

## I - PART AND HARDWARE LIST:

| PIECE | DESCRIPTION  | PICTURE    | QTY |
|-------|--------------|------------|-----|
| А     | Bottom frame |            | 1   |
| В     | Back frame   | $\diamond$ | 1   |
| С     | Left frame   |            | 1   |
| D     | Right frame  |            | 1   |
| E     | Front frame  |            | 1   |
| F     | Top frame    |            | 1   |
| G     | Piston 80N   |            | 1   |
| Н     | Bolt M6x30   |            | 14  |
| I     | Bolt M6x15   |            | 4   |
| J     | Washer       | $\bigcirc$ | 18  |
| К     | Plastic feet |            | 4   |
| L     | Allen Key 4  |            | 1   |

II- PRODUCT ASSEMBLY: "DO NOT TIGHTEN THE SCREWS UNTIL ALL OF PARTS SET INTO CORRECT POSITION"

II- PRODUCT ASSEMBLY: "DO NOT TIGHTEN THE SCREWS UNTIL ALL OF PARTS SET INTO CORRECT POSITION"