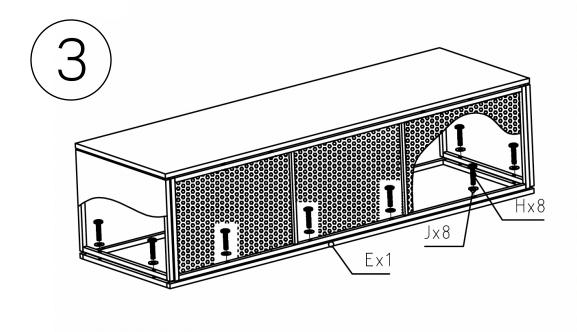

### II- PRODUCT ASSEMBLY: "DO NOT TIGHTEN THE SCREWS UNTIL ALL OF PARTS SET INTO CORRECT POSITION"