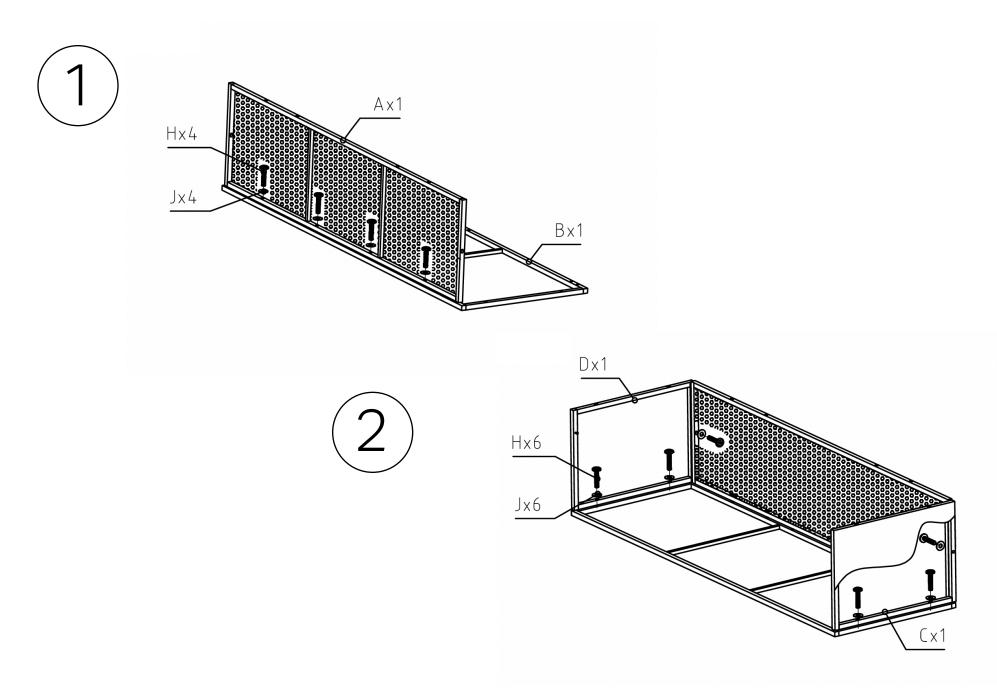

### II- PRODUCT ASSEMBLY: "DO NOT TIGHTEN THE SCREWS UNTIL ALL OF PARTS SET INTO CORRECT POSITION"

## II- PRODUCT ASSEMBLY: "DO NOT TIGHTEN THE SCREWS UNTIL ALL OF PARTS SET INTO CORRECT POSITION"