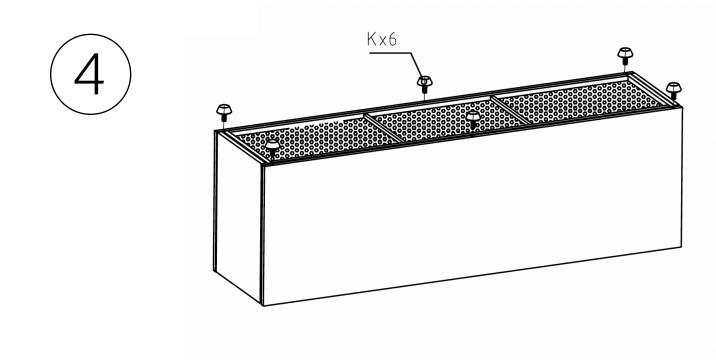

### II- PRODUCT ASSEMBLY: "DO NOT TIGHTEN THE SCREWS UNTIL ALL OF PARTS SET INTO CORRECT POSITION"