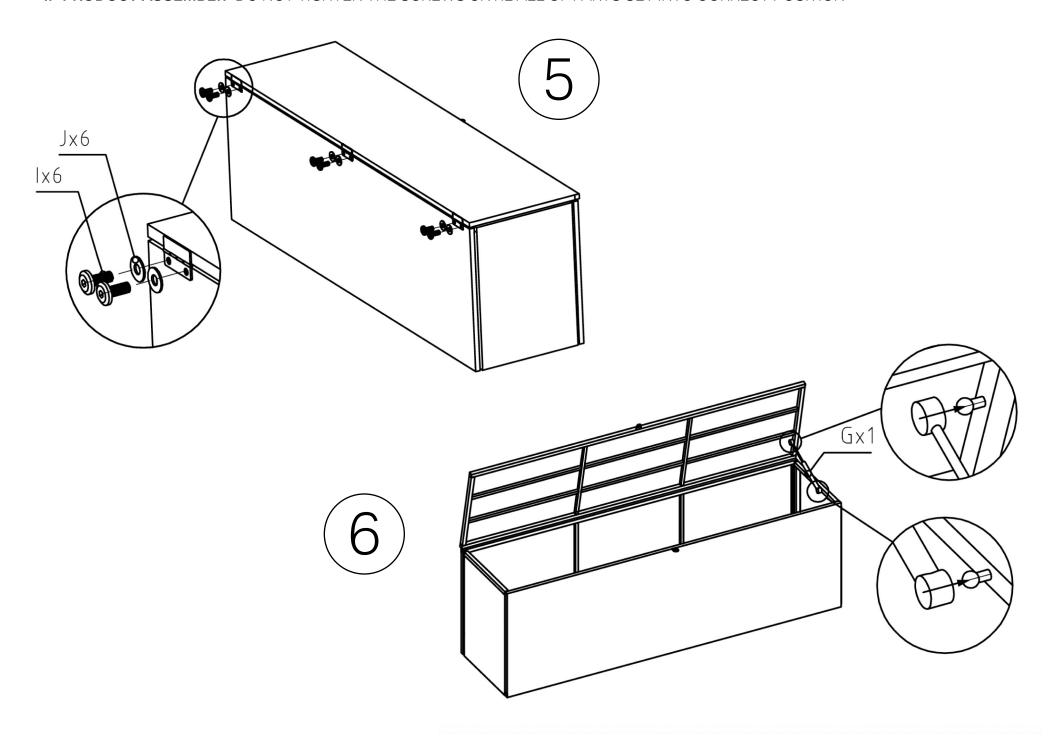

### II- PRODUCT ASSEMBLY: "DO NOT TIGHTEN THE SCREWS UNTIL ALL OF PARTS SET INTO CORRECT POSITION"

## II- PRODUCT ASSEMBLY: "DO NOT TIGHTEN THE SCREWS UNTIL ALL OF PARTS SET INTO CORRECT POSITION"