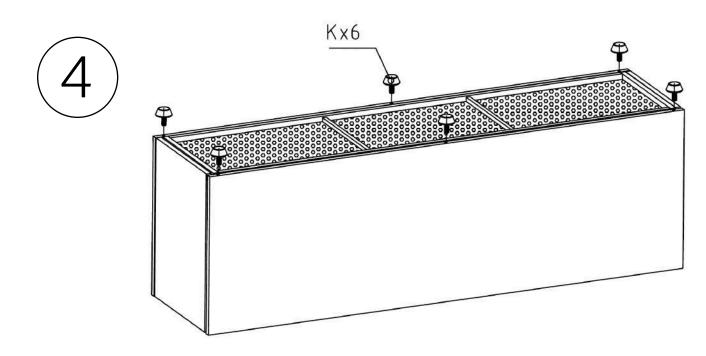

## I - PART AND HARDWARE LIST:

| PIECE | DESCRIPTION  | PICTURE | QTY |
|-------|--------------|---------|-----|
| А     | Bottom frame |         | 1   |
| В     | Back frame   |         | 1   |
| С     | Left frame   |         | 1   |
| D     | Right frame  |         | 1   |
| E     | Front frame  |         | 1   |
| F     | Top frame    |         | 1   |
| G     | Piston 80N   |         | 1   |
| Н     | Bolt M6x30   | (8)     | 18  |
| I     | Bolt M6x15   |         | 4   |
| J     | Washer       | 0       | 22  |
| K     | Plastic feet |         | 6   |
| L     | Allen Key 4  |         | 1   |

## II- PRODUCT ASSEMBLY: "DO NOT TIGHTEN THE SCREWS UNTIL ALL OF PARTS SET INTO CORRECT POSITION"

## II- PRODUCT ASSEMBLY: "DO NOT TIGHTEN THE SCREWS UNTIL ALL OF PARTS SET INTO CORRECT POSITION"

II- PRODUCT ASSEMBLY: "DO NOT TIGHTEN THE SCREWS UNTIL ALL OF PARTS SET INTO CORRECT POSITION"