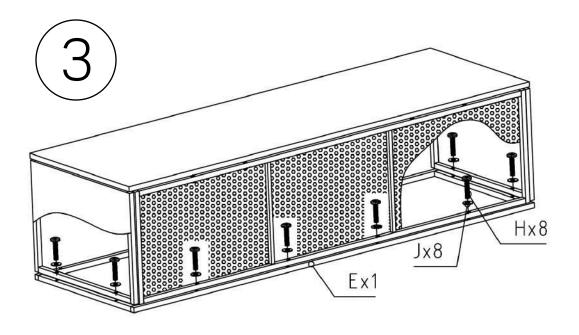

## I - PART AND HARDWARE LIST:

| PIECE | DESCRIPTION  | PICTURE | QTY |
|-------|--------------|---------|-----|
| А     | Bottom frame |         | 1   |
| В     | Back frame   |         | 1   |
| С     | Left frame   |         | 1   |
| D     | Right frame  |         | 1   |
| E     | Front frame  |         | 1   |
| F     | Top frame    |         | 1   |
| G     | Piston 80N   |         | 1   |
| Н     | Bolt M6x30   | (8)     | 18  |
| I     | Bolt M6x15   |         | 4   |
| J     | Washer       | 0       | 22  |
| K     | Plastic feet |         | 6   |
| L     | Allen Key 4  |         | 1   |

## II- PRODUCT ASSEMBLY: "DO NOT TIGHTEN THE SCREWS UNTIL ALL OF PARTS SET INTO CORRECT POSITION"

## II- PRODUCT ASSEMBLY: "DO NOT TIGHTEN THE SCREWS UNTIL ALL OF PARTS SET INTO CORRECT POSITION"

II- PRODUCT ASSEMBLY: "DO NOT TIGHTEN THE SCREWS UNTIL ALL OF PARTS SET INTO CORRECT POSITION"