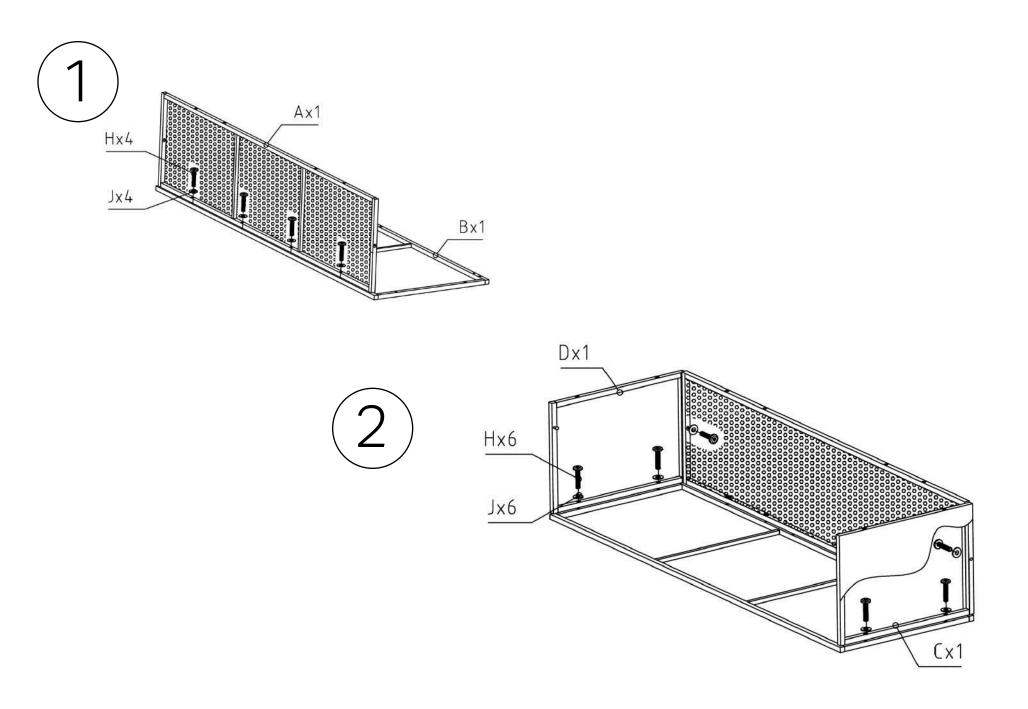

## I - PART AND HARDWARE LIST:

| PIECE | DESCRIPTION  | PICTURE | QTY |
|-------|--------------|---------|-----|
| А     | Bottom frame |         | 1   |
| В     | Back frame   |         | 1   |
| С     | Left frame   |         | 1   |
| D     | Right frame  |         | 1   |
| E     | Front frame  |         | 1   |
| F     | Top frame    |         | 1   |
| G     | Piston 80N   |         | 1   |
| Н     | Bolt M6x30   | (8)     | 18  |
| I     | Bolt M6x15   |         | 4   |
| J     | Washer       | 0       | 22  |
| K     | Plastic feet |         | 6   |
| L     | Allen Key 4  |         | 1   |

## II- PRODUCT ASSEMBLY: "DO NOT TIGHTEN THE SCREWS UNTIL ALL OF PARTS SET INTO CORRECT POSITION"

## II- PRODUCT ASSEMBLY: "DO NOT TIGHTEN THE SCREWS UNTIL ALL OF PARTS SET INTO CORRECT POSITION"

II- PRODUCT ASSEMBLY: "DO NOT TIGHTEN THE SCREWS UNTIL ALL OF PARTS SET INTO CORRECT POSITION"