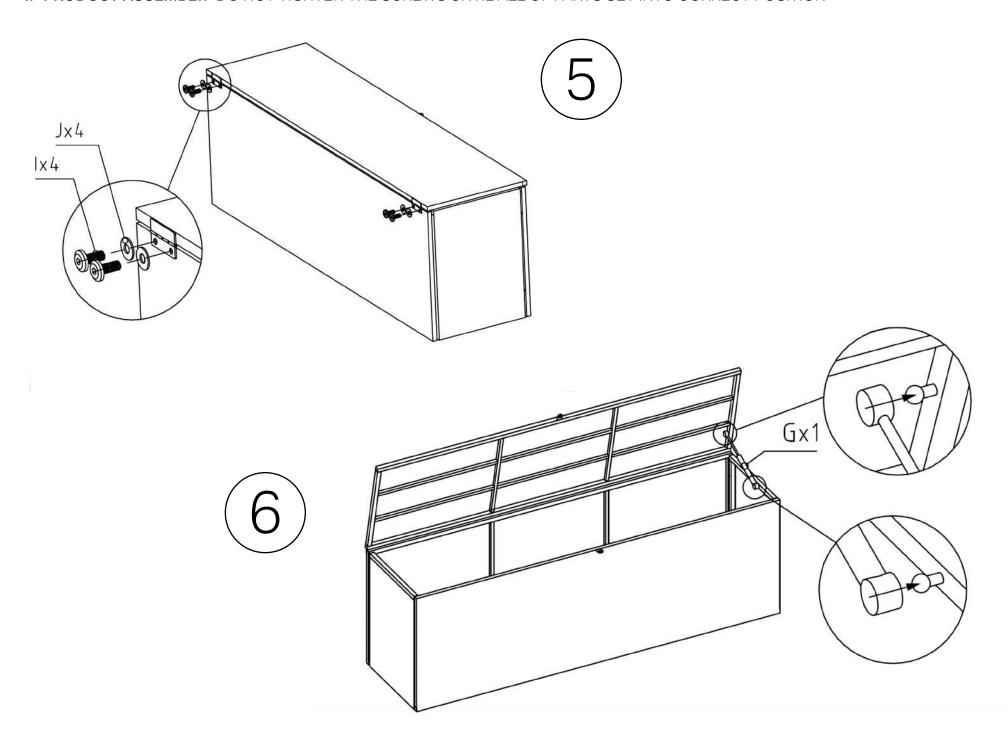

## II- PRODUCT ASSEMBLY: "DO NOT TIGHTEN THE SCREWS UNTIL ALL OF PARTS SET INTO CORRECT POSITION"

## II- PRODUCT ASSEMBLY: "DO NOT TIGHTEN THE SCREWS UNTIL ALL OF PARTS SET INTO CORRECT POSITION"

II- PRODUCT ASSEMBLY: "DO NOT TIGHTEN THE SCREWS UNTIL ALL OF PARTS SET INTO CORRECT POSITION"