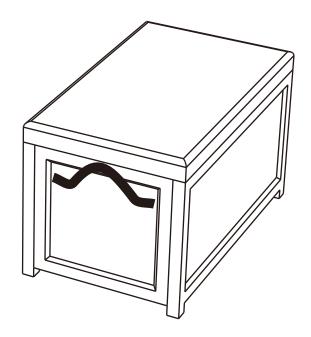

# happimess

Item #: HPM9003

Product Dimensions: W31.5" x D18.7" x H18.7"

Weight Capacity: 33.06 Lbs

Warning: Do not stand on Basket

Warning: Do not sit on basket